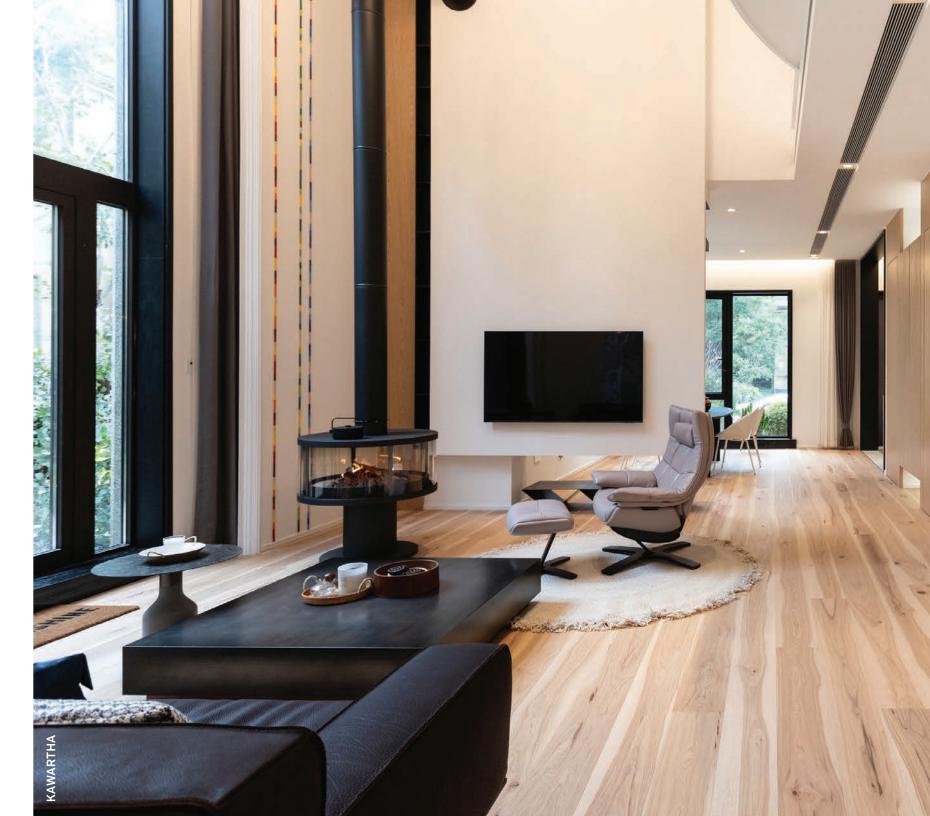

# LAKESIDE PLANK

RUSTIC, TEXTURED, WIDE PLANK HICKORY

The Lakeside Plank Collection highlights the raw, natural beauty of rustic Hickory. The most rustic of all our collections, Lakeside Plank floors feature earthy, organic patterns that make for a comfortable and casual setting.

SHUSWAP

CHAMPLAIN

Lakeside Plank features robust hand-texturing with plenty of the wood pattern variation found in traditional rustic Hickory floors.

KAWARTHA