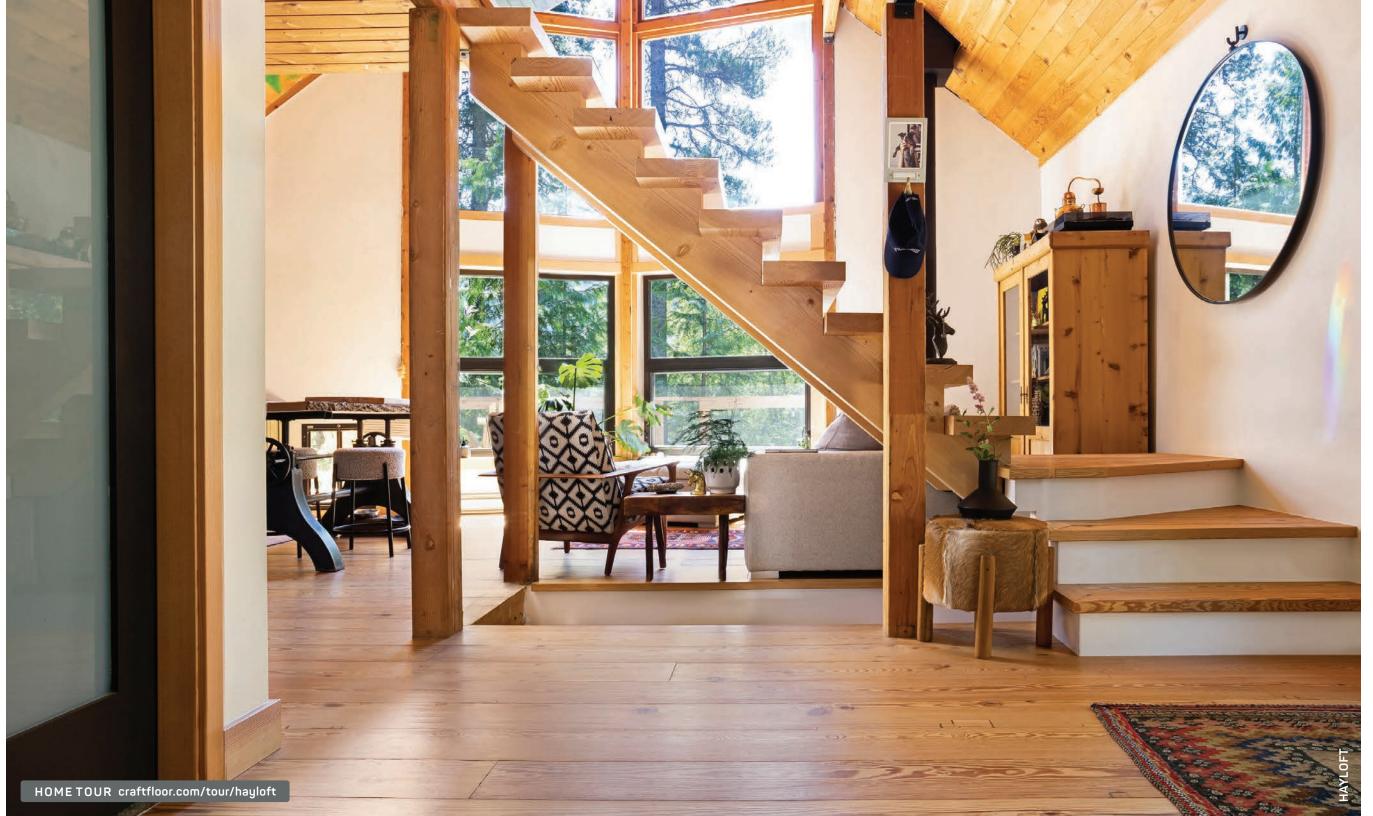

out of century old beams and decking salvaged from historic buildings across rural America.

> At CRAFT, we love working with Reclaimed Heart Pine because of its century-old patina, and because of the VintageCRAFT effects that our woodworking team achieves through a variety of artisanal techniques which add texture and distinctiveness to every plank.





# RECLAIMED HEART PINE

#### 100 YEAR OLD, GENUINE RECLAIMED HEART PINE

The incredible hardness of Reclaimed Heart Pine, combined with VintageCRAFT texturing, means that an investment in a Heart Pine floor will withstand the rigors of an active household while still looking beautiful for years to come.

Authentic features include nail holes, wood plugs and patches, and a beautiful patina that only comes with a century of natural aging.





Through the laborious and time-consuming process of restoring Heart Pine that has been reclaimed from centuries-old buildings, CRAFT's woodworking team is able to save and preserve this wonderful resource for future generations.

HAYLOFT





# CRAFT HERRINGBONE AND CHEVRON

CRAFT's customers value the freedom of expression in creative design – and now every colour in the CRAFT palette can be made as any one of our herringbone or chevron specifications.

> New From CRAFT: Nothing expresses style and sophistication like a beautiful herringbone or chevron floor – which are now available in any of CRAFT's colours.



# ACCESSORIES, OPTIONS, AND WARRANTY

# MATCHING ACCESSORIES AND OPTIONS ARE AN IDEAL WAY TO ACHIEVE THE UTMOST IN DESIGN UNITY AND COORDINATION

#### HERRINGBONE + CHEVRON