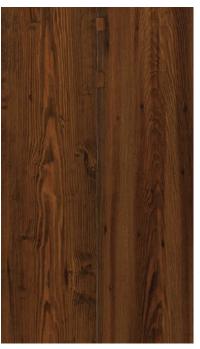

# LEGACY PLANK

#### TIMELESS, TEXTURED, WIDE PLANK WALNUT

Our Legacy Plank Collection features wide 8" planks that showcase the dramatically expressive grain patterns of Black Walnut. The distinctively wide widths and long lengths of Legacy Plank create a finished floor with far fewer seams than a more typical narrow width Walnut floor, and which greatly contributes to the unique beauty of this American exotic.

RERA

are created by artisans

techniques that result

in stunning time-worn

using hand-worked

VintageCRAFT

textures.

FERRERA

MONTIEL