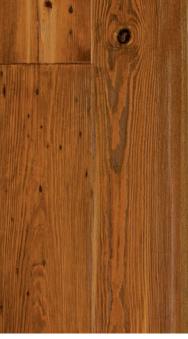

# CASTILLO PLANK HISTORICAL, TEXTURED WIDE PLANK HICKORY

Rustic enough to capture the organic characteristics of nature, yet clean enough to add style to a contemporary setting. This collection infuses a time honoured historical foundation into a modern aesthetic.

> The ideal choice for busy families and active households, the Castillo Plank Collection is made from our Natural Grade Hickory with VintageCRAFT texturing, which means it can withstand the rigors of an active lifestyle and still look good for years to come.

CORDOBA

CANTABRIA