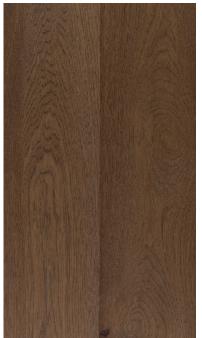

# LAKESIDE PLANK

RUSTIC, TEXTURED, WIDE PLANK HICKORY

The Lakeside Plank Collection highlights the raw, natural beauty of rustic Hickory. The most rustic of all our collections, Lakeside Plank floors feature earthy, organic patterns that make for a comfortable and casual setting.

SHUSWAP

CHAMPLAIN

Lakeside Plank features robust hand-texturing with plenty of the wood pattern variation found in traditional rustic Hickory floors.

KAWARTHA