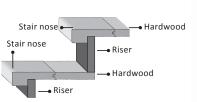

#### STAIR NOSE

A linear moulding that attaches to the flooring along one edge and trims off a stair, or any step to a lower adjacent area.

VENTS

A more beautiful and elegant solution than standard drop-in floor vents, our finished wood vents are a perfect match and create a smooth, safe transition along the flooring surface.