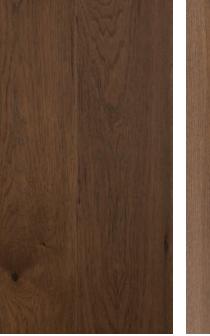

# CASTILLO PLANK HISTORICAL, TEXTURED WIDE PLANK HICKORY

Rustic enough to capture the organic characteristics of nature, yet clean enough to add style to a contemporary setting. This collection infuses a time honoured historical foundation into a modern aesthetic.

> The ideal choice for busy families and active households, the Castillo Plank Collection is made from our Natural Grade Hickory with VintageCRAFT texturing, which means it can withstand the rigors of an active lifestyle and still look good for years to come.