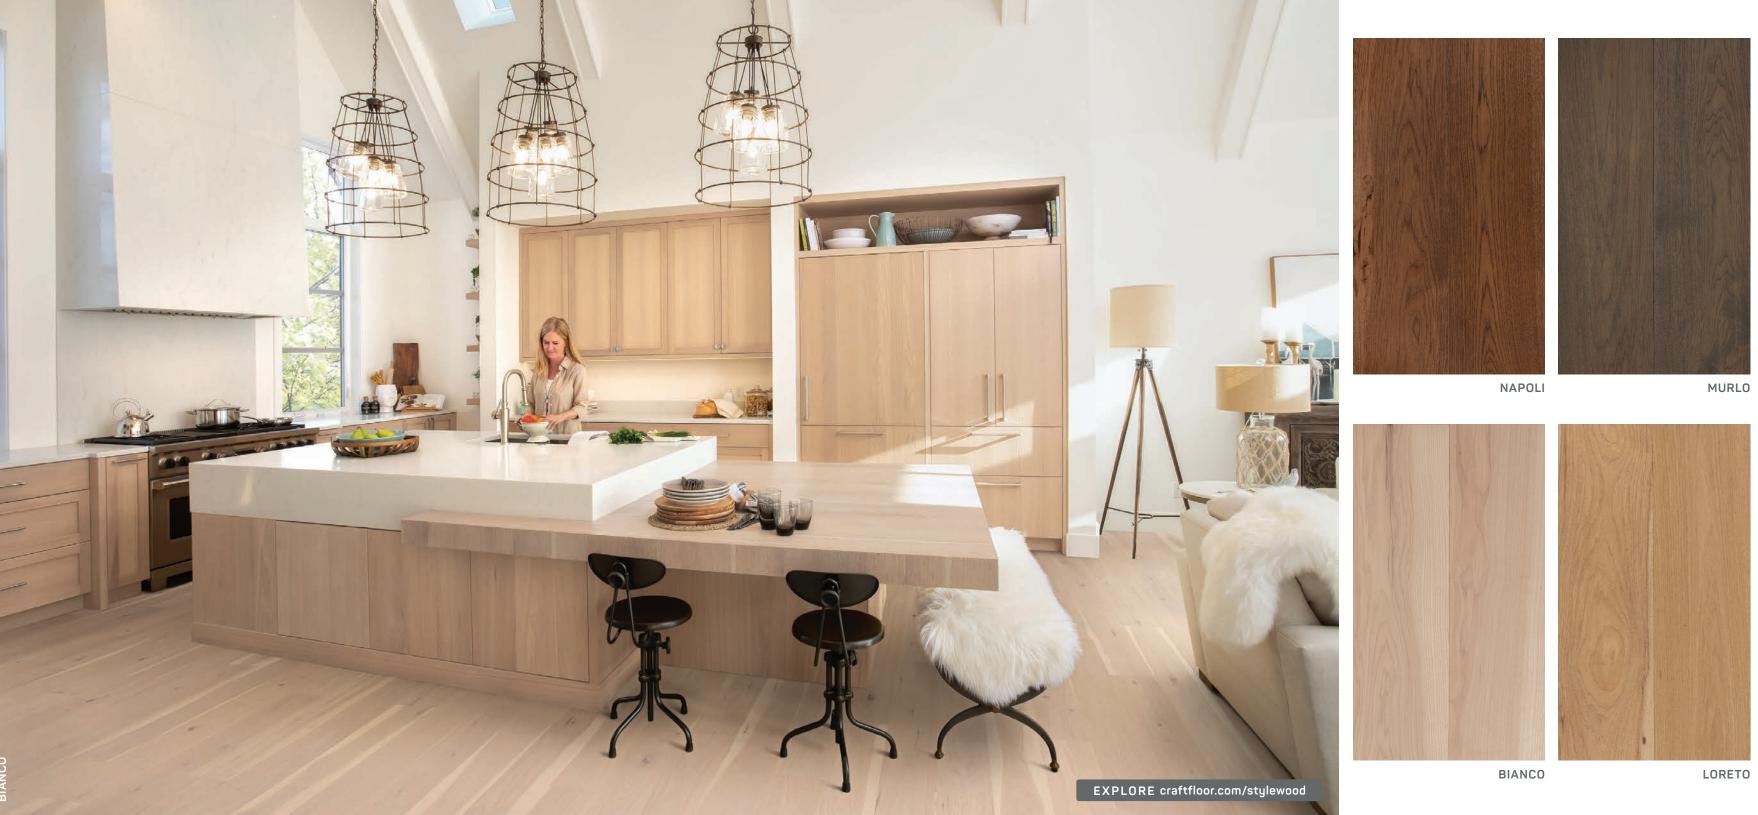

# CONTEMPA MODERN, URBAN-NATURAL WIDE PLANK OAK

The Contempa Collection exudes an unmistakable feeling of luxury and grace. Created for design conscious individuals looking for an urban-natural vibe and the right balance of casual sophistication, the Contempa Collection features American White Oak that has been artfully selected for its refined character and distinctive beauty.

Each original colour in this collection has been specifically crafted to highlight a unique and natural tone.

GENOA

ABERDEEN

OXFORD

GREYCASTLE