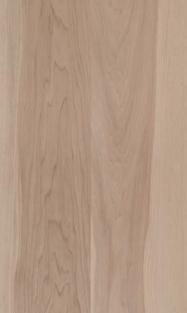

# OUR HICKORY

Hickory is one of the most unique species used
for hardwood flooring. It is perhaps best known
for its hardness, which ranks 1820 on the Janka
hardness scale. Through the many years of
experience in working with North American
hardwoods, the CRAFT team has developed a
deep love for and appreciation of Hickory. In fact,
it has become the #1 wood species that we use
for our floors.

From our craftsmen's perspective, the most unique aspect of Hickory is the beautifully distinct patterns that result from the wood's rich heartwood and its much lighter sapwood.