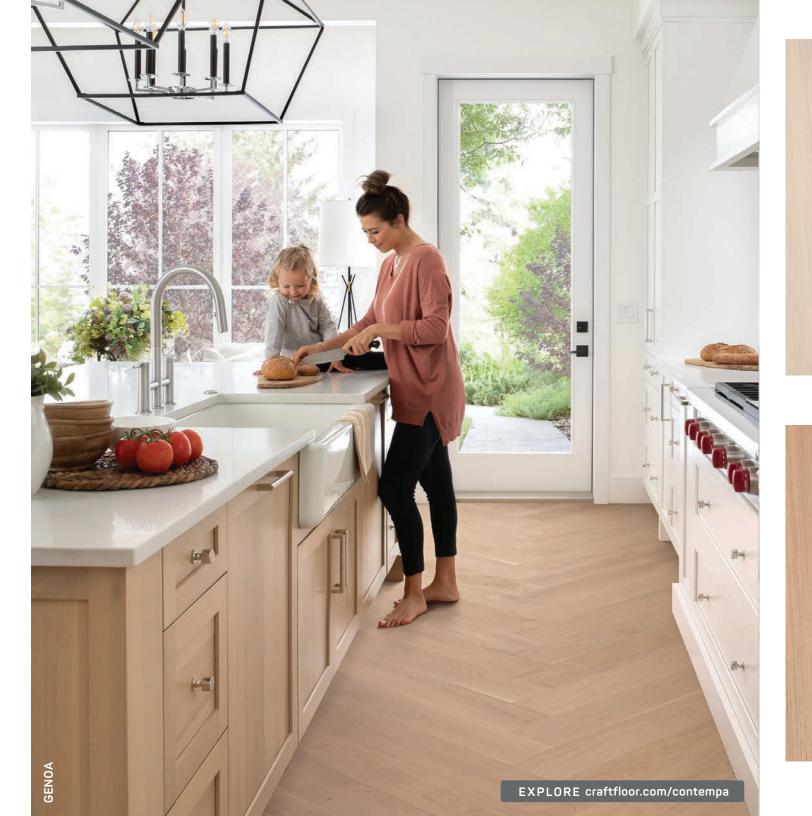

# CONTEMPA MODERN, URBAN-NATURAL WIDE PLANK OAK

The Contempa Collection exudes an unmistakable feeling of luxury and grace. Created for design conscious individuals looking for an urban-natural vibe and the right balance of casual sophistication, the Contempa Collection features American White Oak that has been artfully selected for its refined character and distinctive beauty.

Each original colour in this collection has been specifically crafted to highlight a unique and natural tone.

GENOA

ABERDEEN

OXFORD

GREYCASTLE