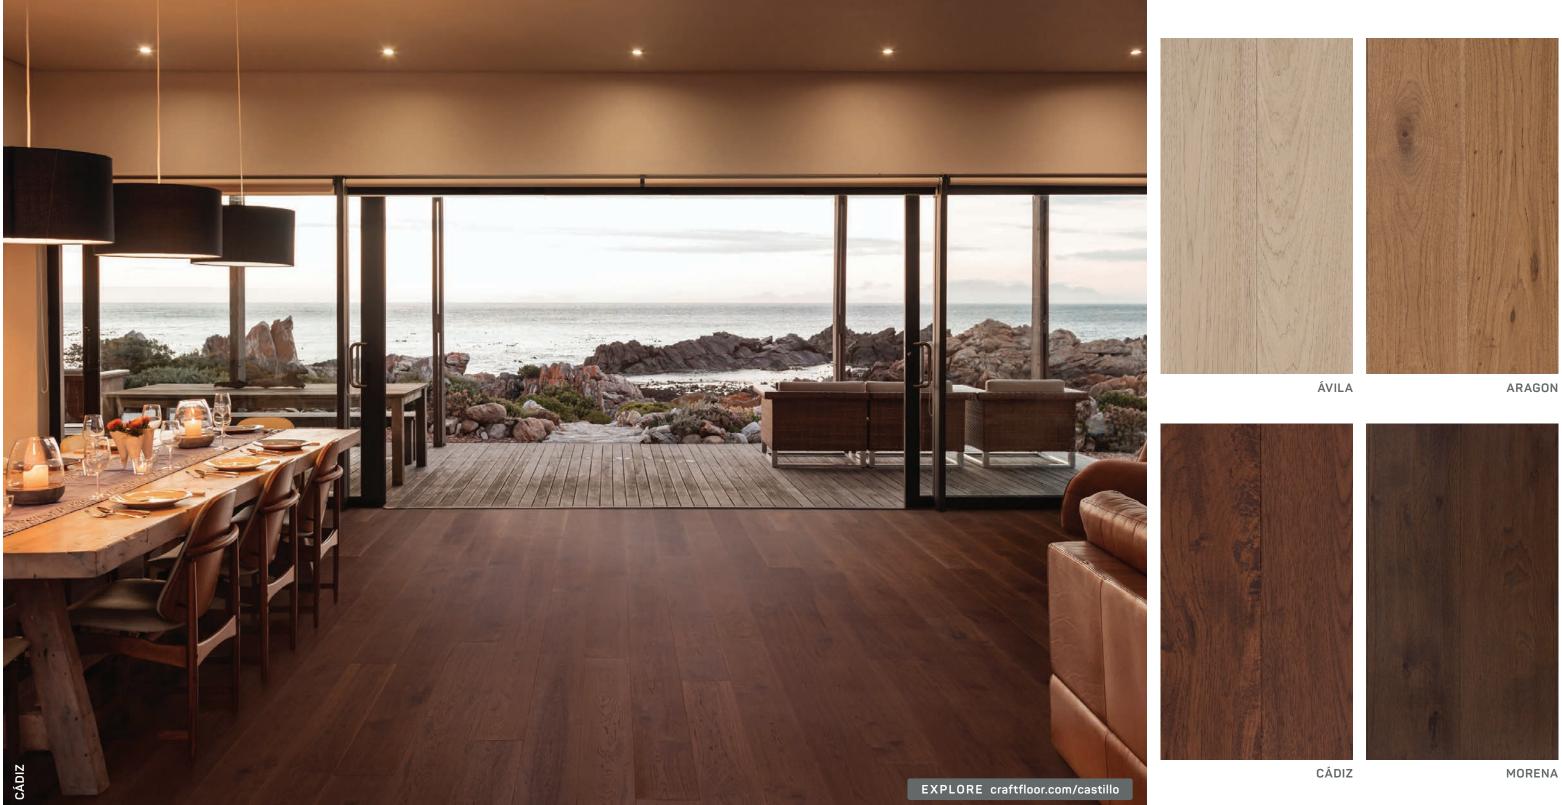

# CASTILLO PLANK HISTORICAL, TEXTURED WIDE PLANK HICKORY

Rustic enough to capture the organic characteristics of nature, yet clean enough to add style to a contemporary setting. This collection infuses a time honoured historical foundation into a modern aesthetic.

> The ideal choice for busy families and active households, the Castillo Plank Collection is made from our Natural Grade Hickory with VintageCRAFT texturing, which means it can withstand the rigors of an active lifestyle and still look good for years to come.

CORDOBA

CANTABRIA