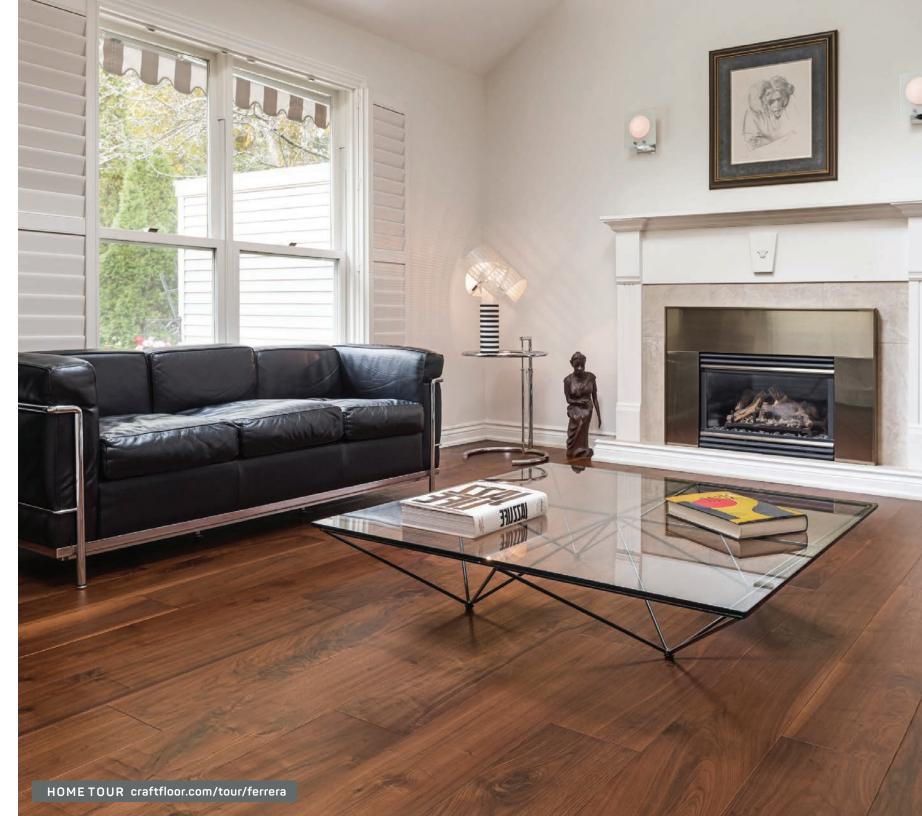

# LEGACY PLANK

#### TIMELESS, TEXTURED, WIDE PLANK WALNUT

Our Legacy Plank Collection features wide 8" planks that showcase the dramatically expressive grain patterns of Black Walnut. The distinctively wide widths and long lengths of Legacy Plank create a finished floor with far fewer seams than a more typical narrow width Walnut floor, and which greatly contributes to the unique beauty of this American exotic.

RERA

are created by artisans

techniques that result

in stunning time-worn

using hand-worked

VintageCRAFT

textures.

FERRERA