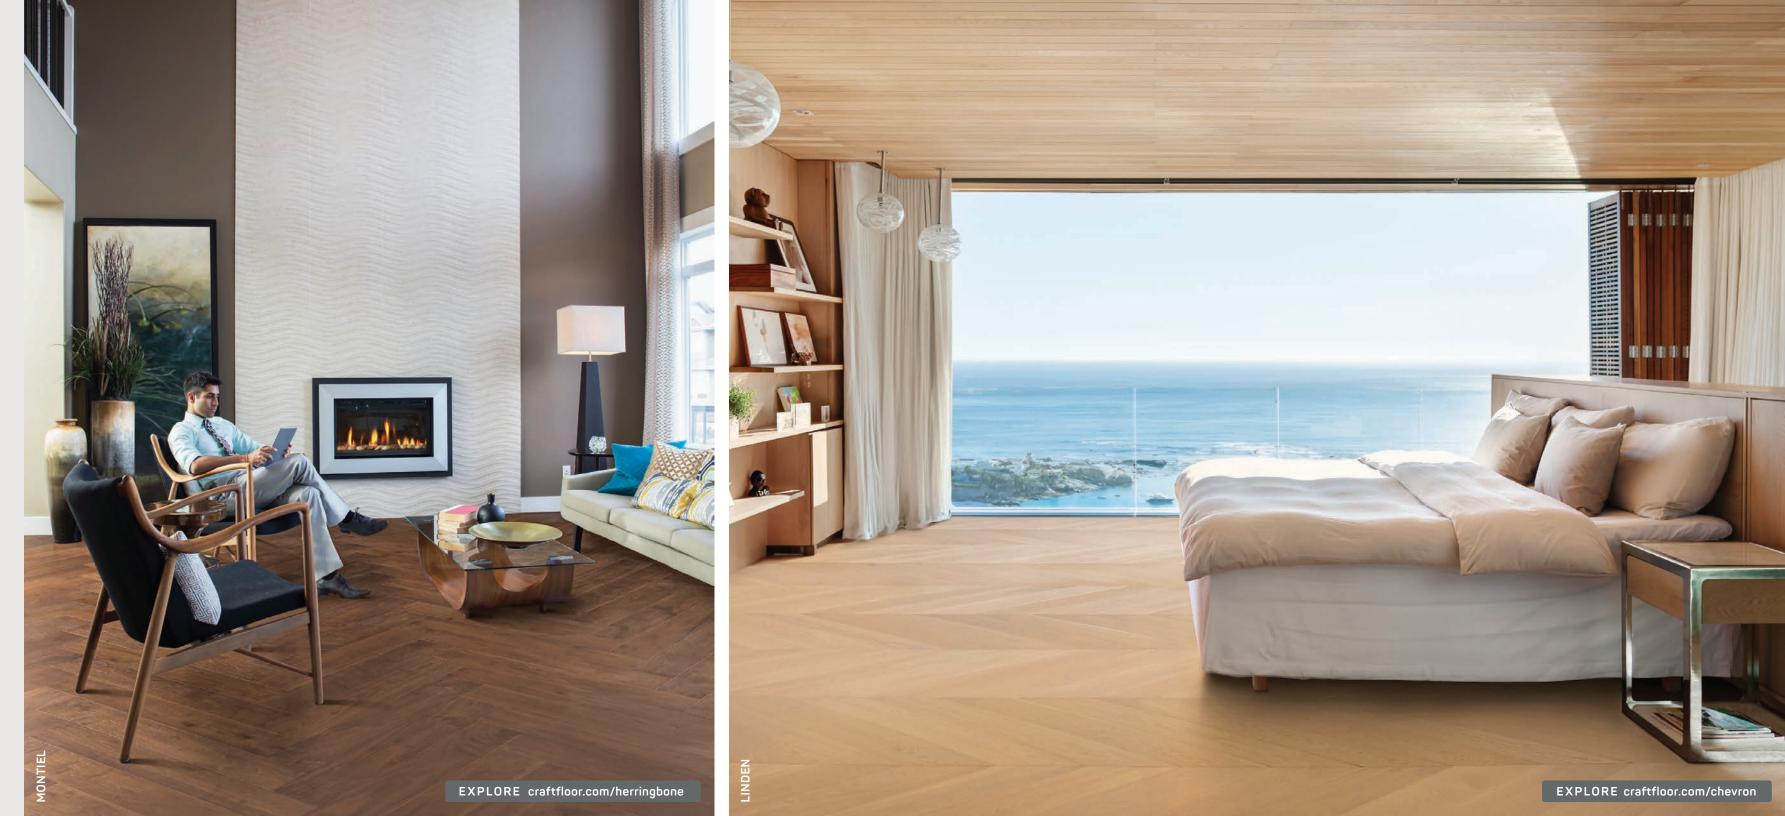

MONTIEL

# CRAFT HERRINGBONE AND CHEVRON

CRAFT's customers value the freedom of expression in creative design – and now every colour in the CRAFT palette can be made as any one of our herringbone or chevron specifications.

> New From CRAFT: Nothing expresses style and sophistication like a beautiful herringbone or chevron floor – which are now available in any of CRAFT's colours.