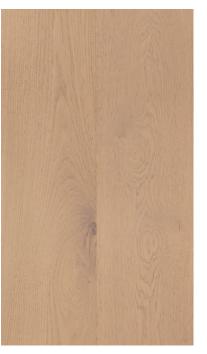

EN

OXFORD

GREYCASTLE



# VINEYARD PLANK

#### NATURALLY ORGANIC, WIDE PLANK OAK

Our Vineyard Plank Collection is crafted exclusively from sustainably produced, American White Oak. Every plank in this collection is hand made by skillful artisans who know and love the welcoming character of this wood.

> The Vineyard Plank Collection is a favourite choice among designers and homeowners looking for a true statement of historical charm and the distinctive appearance of a genuine vintage floor.









BAROSSA





# STYLEWOOD IN OAK

#### STYLISH AND VERSATILE WIDEPLANK OAK

The StyleWood Collection is as versatile as it is beautiful, offering a practical choice for both builders and homeowners alike. StyleWood works well in design schemes that range from modern to traditional.



LUCCA



# OUR BLACK WALNUT

Walnut has long been the most highly prized of the American hardwoods, and is a favourite amongst the design conscious and those who appreciate the exotic beauty of real wood.

> CRAFT's artisans love working with Black Walnut because it is, simply put, great to be around something that is so beautiful. We fully understand why it has been coveted by so many generations of craftsmen and appreciate that with the heavy usage of Walnut by today's design community for all forms of contemporary furniture, cabinetry and flooring, the universal adoration that Walnut receives will not be changing anytime soon.





# LUXE

#### EXOTIC, CONTEMPORARY, WIDE PLANK WALNUT

A modern aesthetic designed for urban living, the Luxe Collection features uncommonly wide 8" planks, where ea