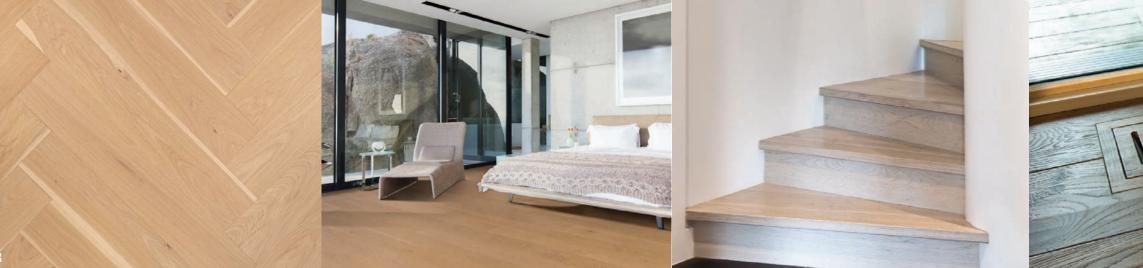

#### STAIR NOSE

A linear moulding that attaches to the flooring along one edge and trims off a stair, or any step to a lower adjacent area.

VENTS

A more beautiful and elegant solution than standard drop-in floor vents, our finished wood vents are a perfect match and create a smooth, safe transition along the flooring surface.