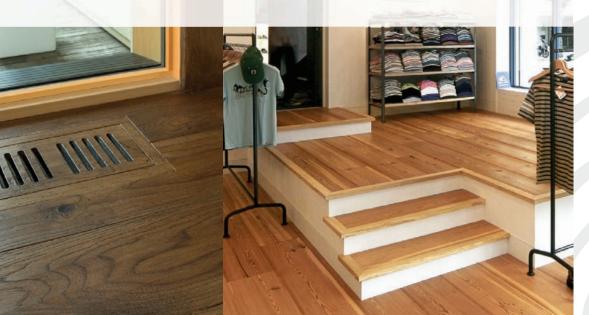

#### STAIR NOSE

A linear moulding that attaches to the flooring along one edge and trims off a stair, or any step to a lower adjacent area.

VENTS

A more beautiful and elegant solution than standard drop-in floor vents, our finished wood vents are a perfect match and create a smooth, safe transition along the flooring surface.