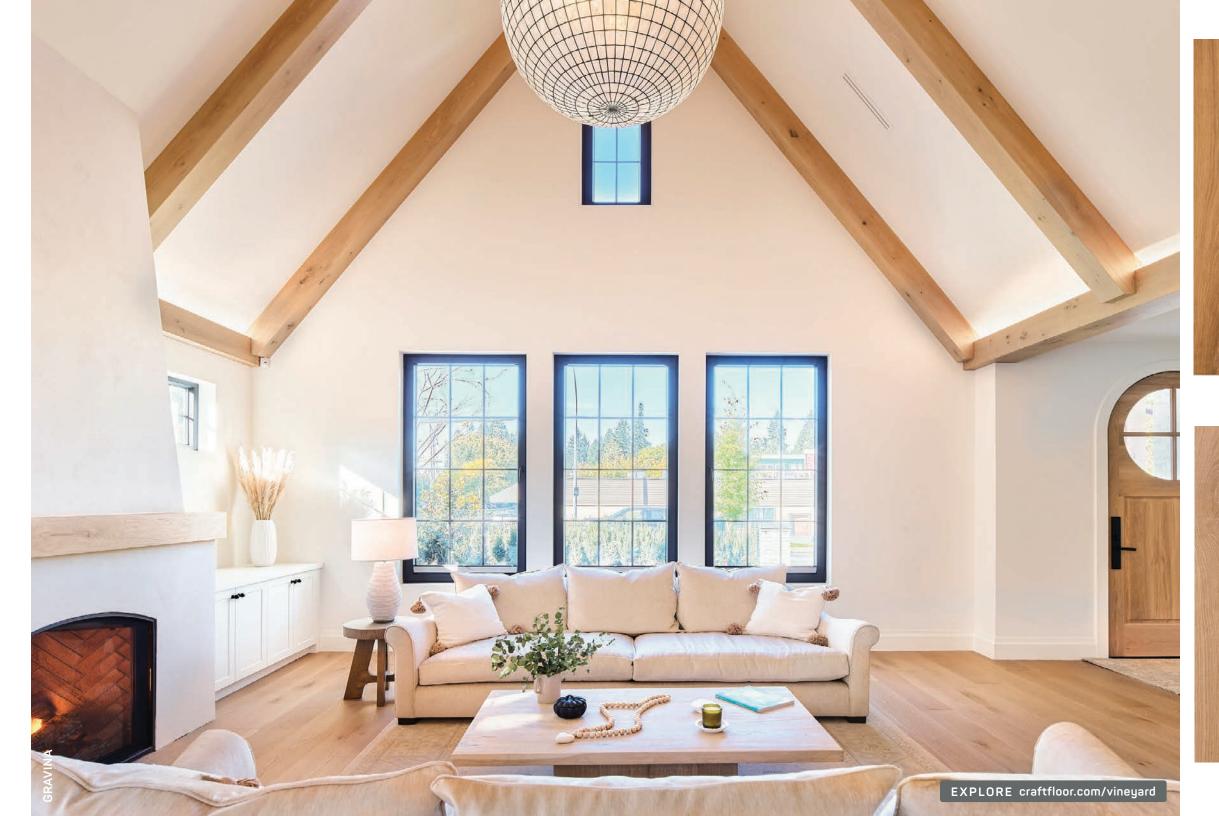

# VINEYARD PLANK

#### NATURALLY ORGANIC, WIDE PLANK OAK

Our Vineyard Plank Collection is crafted exclusively from sustainably produced, American White Oak. Every plank in this collection is hand made by skillful artisans who know and love the welcoming character of this wood.

> The Vineyard Plank Collection is a favourite choice among designers and homeowners looking for a true statement of historical charm and the distinctive appearance of a genuine vintage floor.

BAROSSA