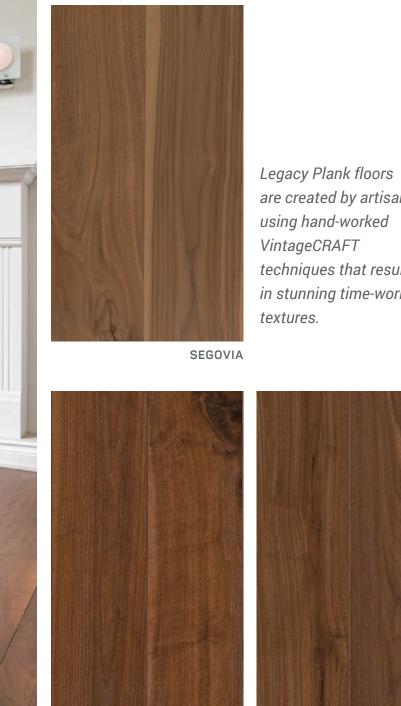

# LEGACY PLANK

#### TIMELESS, TEXTURED, WIDE PLANK WALNUT

Our Legacy Plank Collection features wide 8" planks that showcase the dramatically expressive grain patterns of Black Walnut. The distinctively wide widths and long lengths of Legacy Plank create a finished floor with far fewer seams than a more typical narrow width Walnut floor, and which greatly contributes to the unique beauty of this American exotic.

RERA

are created by artisans

techniques that result

in stunning time-worn

using hand-worked

VintageCRAFT

textures.

FERRERA