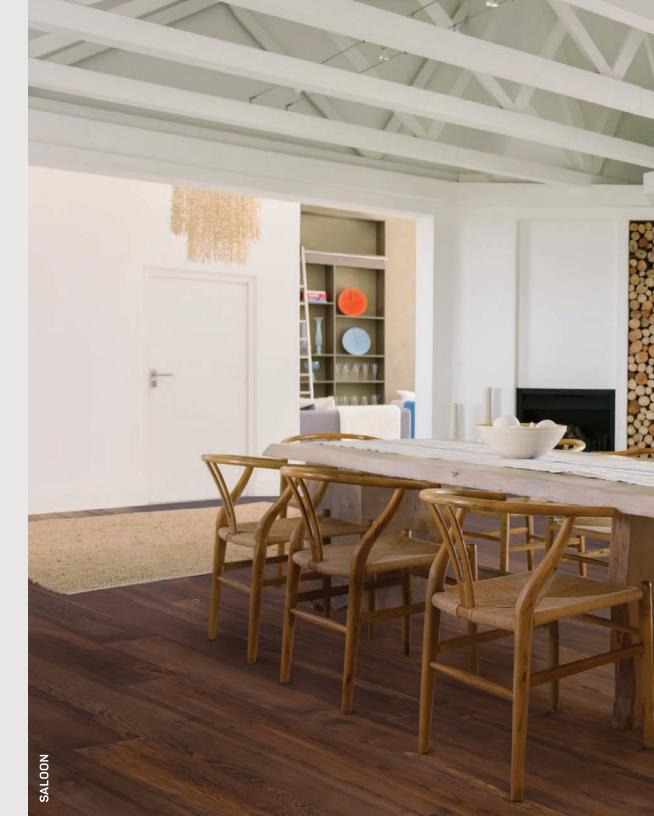

# RECLAIMED HEART PINE

CRAFT's reclaimed floors feature artisan-restored Heart Pine, crafted out of century old beams and decking salvaged from historic buildings across rural America.

> At CRAFT, we love working with Reclaimed Heart Pine because of its century-old patina, and because of the VintageCRAFT effects that our woodworking team achieves through a variety of artisanal techniques which add texture and distinctiveness to every plank.

# RECLAIMED HEART PINE

#### 100 YEAR OLD, GENUINE RECLAIMED HEART PINE

The incredible hardness of Reclaimed Heart Pine, combined with VintageCRAFT texturing, means that an investment in a Heart Pine floor will withstand the rigors of an active household while still looking beautiful for years to come.

Authentic features include nail holes, wood plugs and patches, and a beautiful patina that only comes with a century of natural aging.

Through the laborious and time-consuming process of restoring Heart Pine that has been reclaimed from centuries-old buildings, CRAFT's woodworking team is able to save and preserve this wonderful resource for future generations.

HAYLOFT