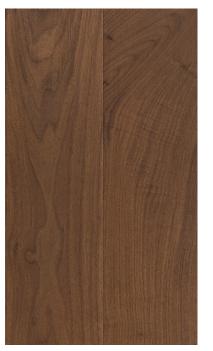

# LEGACY PLANK

#### TIMELESS, TEXTURED, WIDE PLANK WALNUT

Our Legacy Plank Collection features wide 8" planks that showcase the dramatically expressive grain patterns of Black Walnut. The distinctively wide widths and long lengths of Legacy Plank create a finished floor with far fewer seams than a more typical narrow width Walnut floor, and which greatly contributes to the unique beauty of this American exotic.