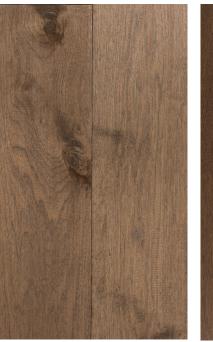

# LAKESIDE PLANK

RUSTIC, TEXTURED, WIDE PLANK HICKORY

The Lakeside Plank Collection highlights the raw, natural beauty of rustic Hickory. The most rustic of all our collections, Lakeside Plank floors feature earthy, organic patterns that make for a comfortable and casual setting.

SHUSWAP

CHAMPLAIN

Lakeside Plank features robust hand-texturing with plenty of the wood pattern variation found in traditional rustic Hickory floors.

KAWARTHA