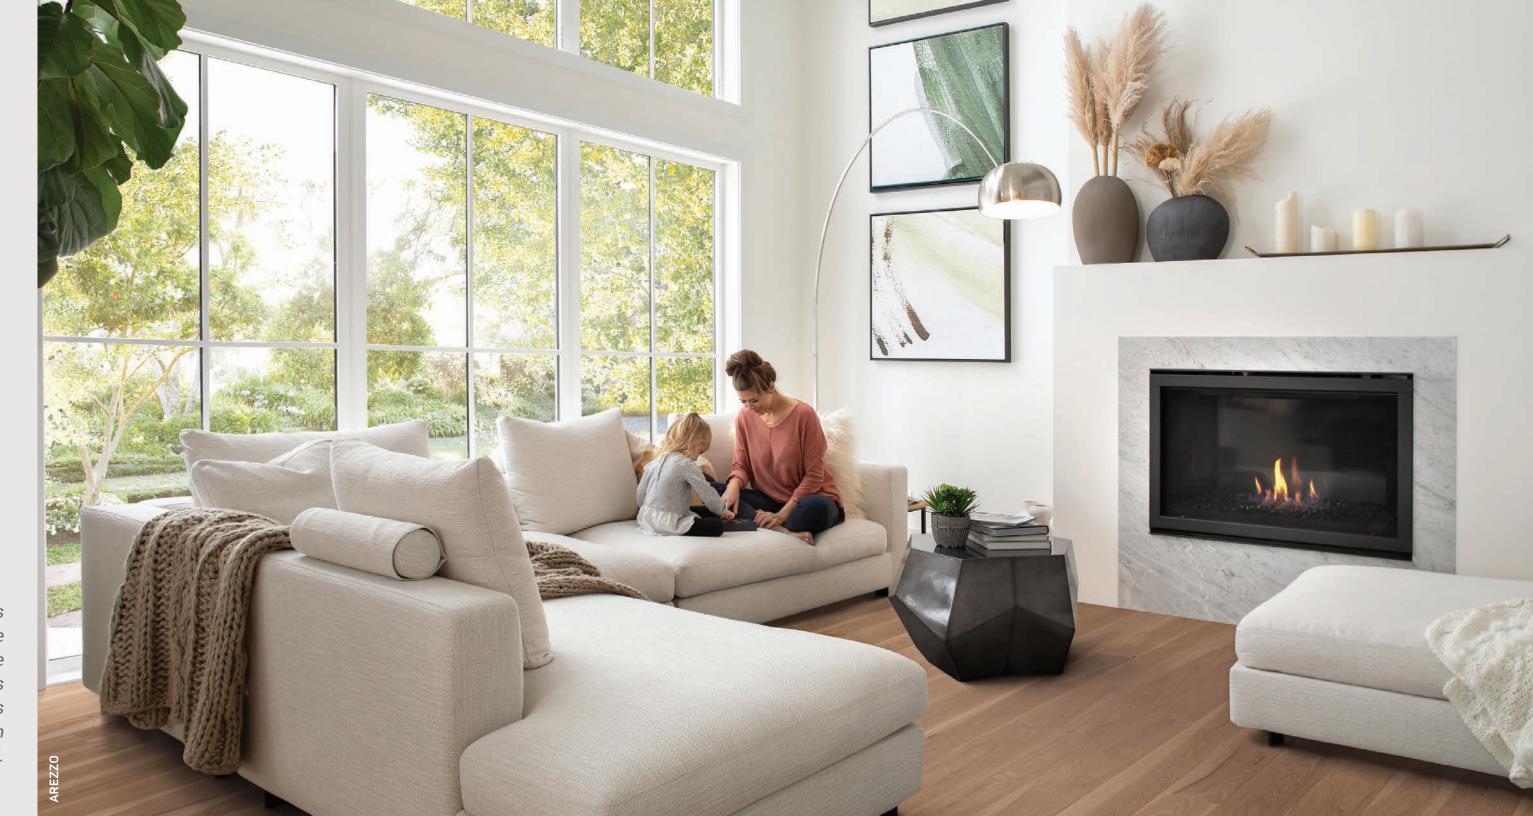

# CASTILLO PLANK HISTORICAL, TEXTURED WIDE PLANK HICKORY

Rustic enough to capture the organic characteristics of nature, yet clean enough to add style to a contemporary setting. This collection infuses a time honoured historical foundation into a modern aesthetic.

> The ideal choice for busy families and active households, the Castillo Plank Collection is made from our Natural Grade Hickory with VintageCRAFT texturing, which means it can withstand the rigors of an active lifestyle and still look good for years to come.