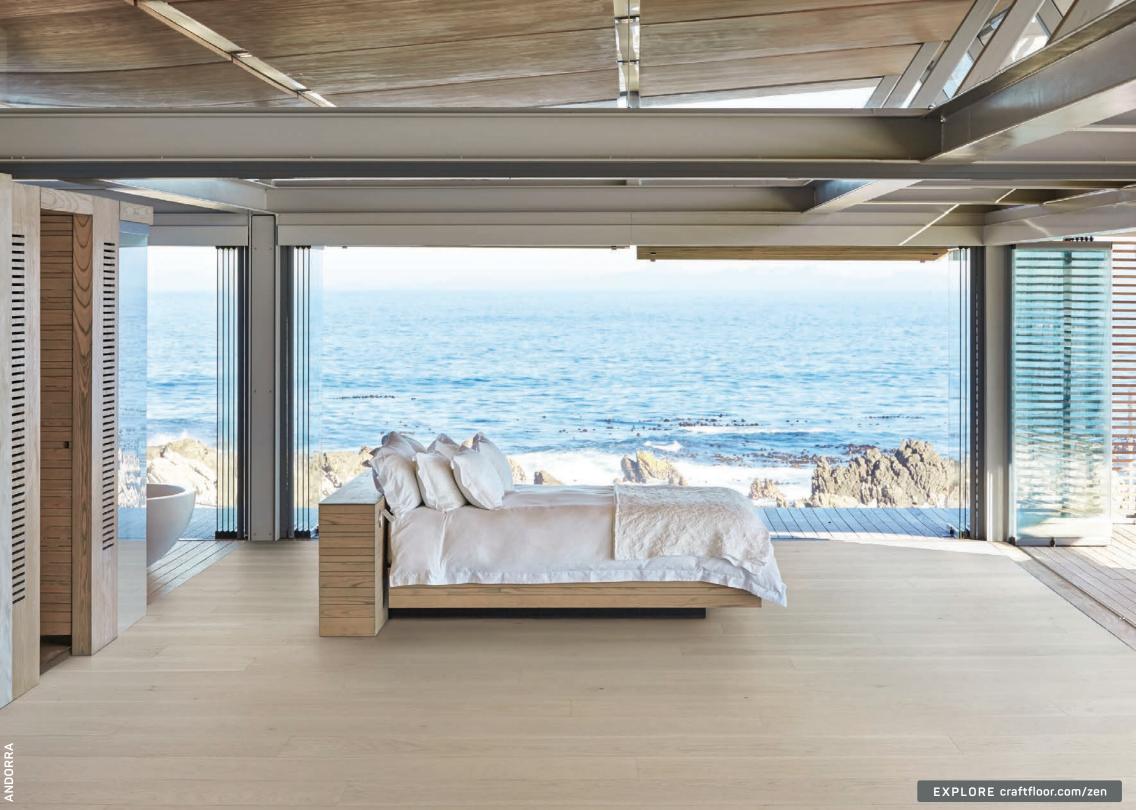

# ZEN

#### ORGANIC, LIGHT AND NATURAL WIDE PLANK HICKORY

The exquisite Zen Collection offers a calming refuge from a hectic world. This unique collection is distinguished by lighter hues and showcases the organic patterns inherent in our finest Elite Grade Hickory floors.

MESSINA

Crafted from North American Hickory, Zen's wide and long planks produce less seams to distract the eye while imparting an ambience of peace and harmony. Clear your mind and experience the art of Zen.

ANDORRA

ORISSA