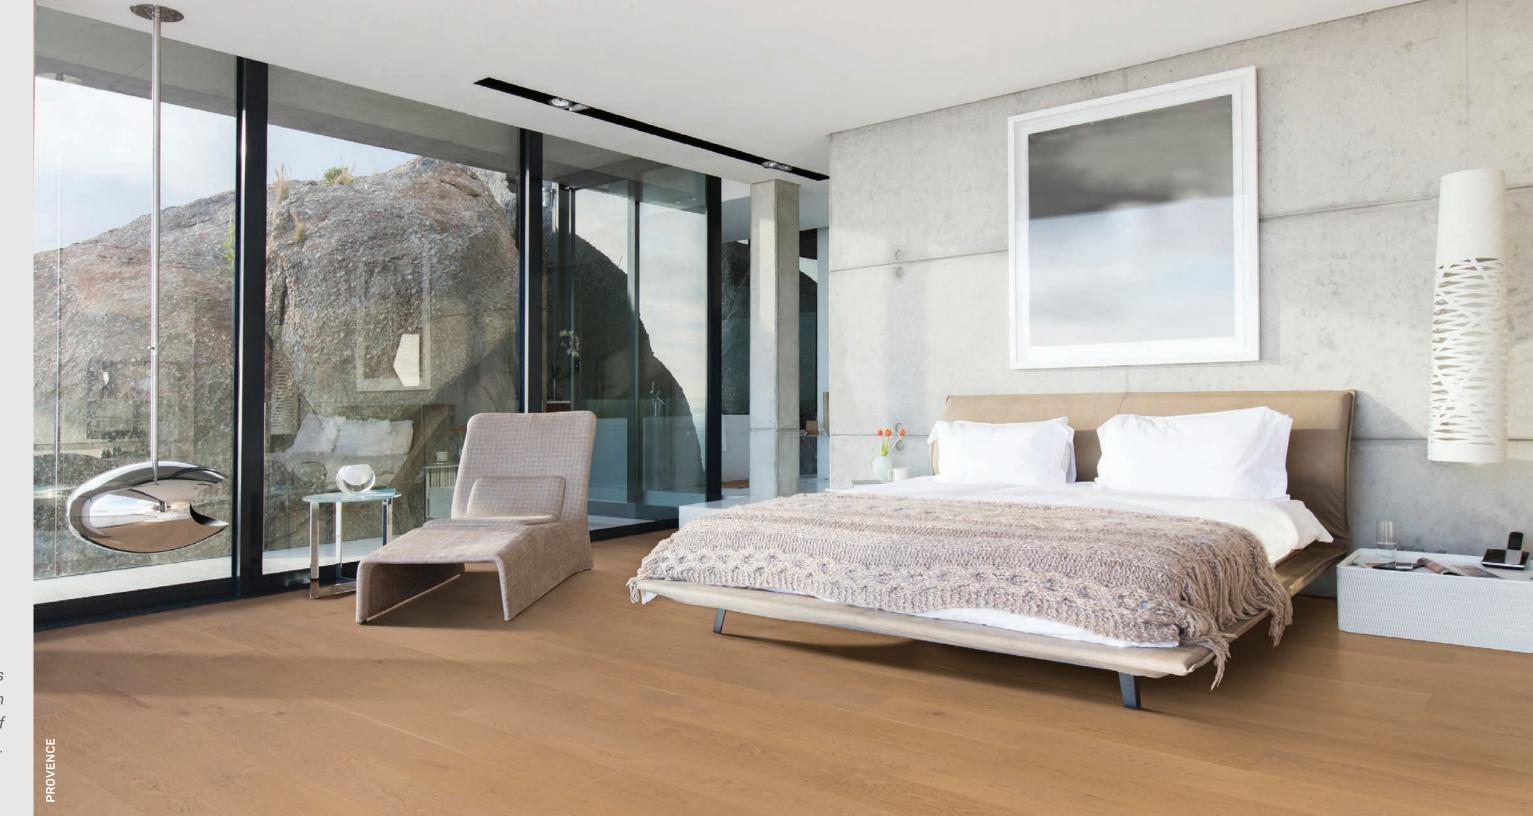

#### NATURALLY ORGANIC, WIDE PLANK OAK

Our Vineyard Plank Collection is crafted exclusively from sustainably produced, American White Oak. Every plank in this collection is hand made by skillful artisans who know and love the welcoming character of this wood.

> The Vineyard Plank Collection is a favourite choice among designers and homeowners looking for a true statement of historical charm and the distinctive appearance of a genuine vintage floor.

BAROSSA