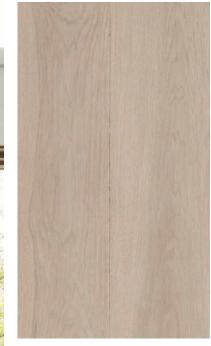

#### ORGANIC, LIGHT AND NATURAL WIDE PLANK HICKORY

The exquisite Zen Collection offers a calming refuge from a hectic world. This unique collection is distinguished by lighter hues and showcases the organic patterns inherent in our finest Elite Grade Hickory floors.

MESSINA

Crafted from North American Hickory, Zen's wide and long planks produce less seams to distract the eye while imparting an ambience of peace and harmony. Clear your mind and experience the art of Zen.