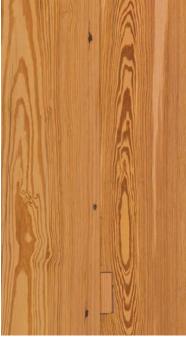

# OUR HICKORY

Hickory is one of the most unique species used
for hardwood flooring. It is perhaps best known
for its hardness, which ranks 1820 on the Janka
hardness scale. Through the many years of
experience in working with North American
hardwoods, the CRAFT team has developed a
deep love for and appreciation of Hickory. In fact,
it has become the #1 wood species that we use
for our floors.

From our craftsmen's perspective, the most unique aspect of Hickory is the beautifully distinct patterns that result from the wood's rich heartwood and its much lighter sapwood.