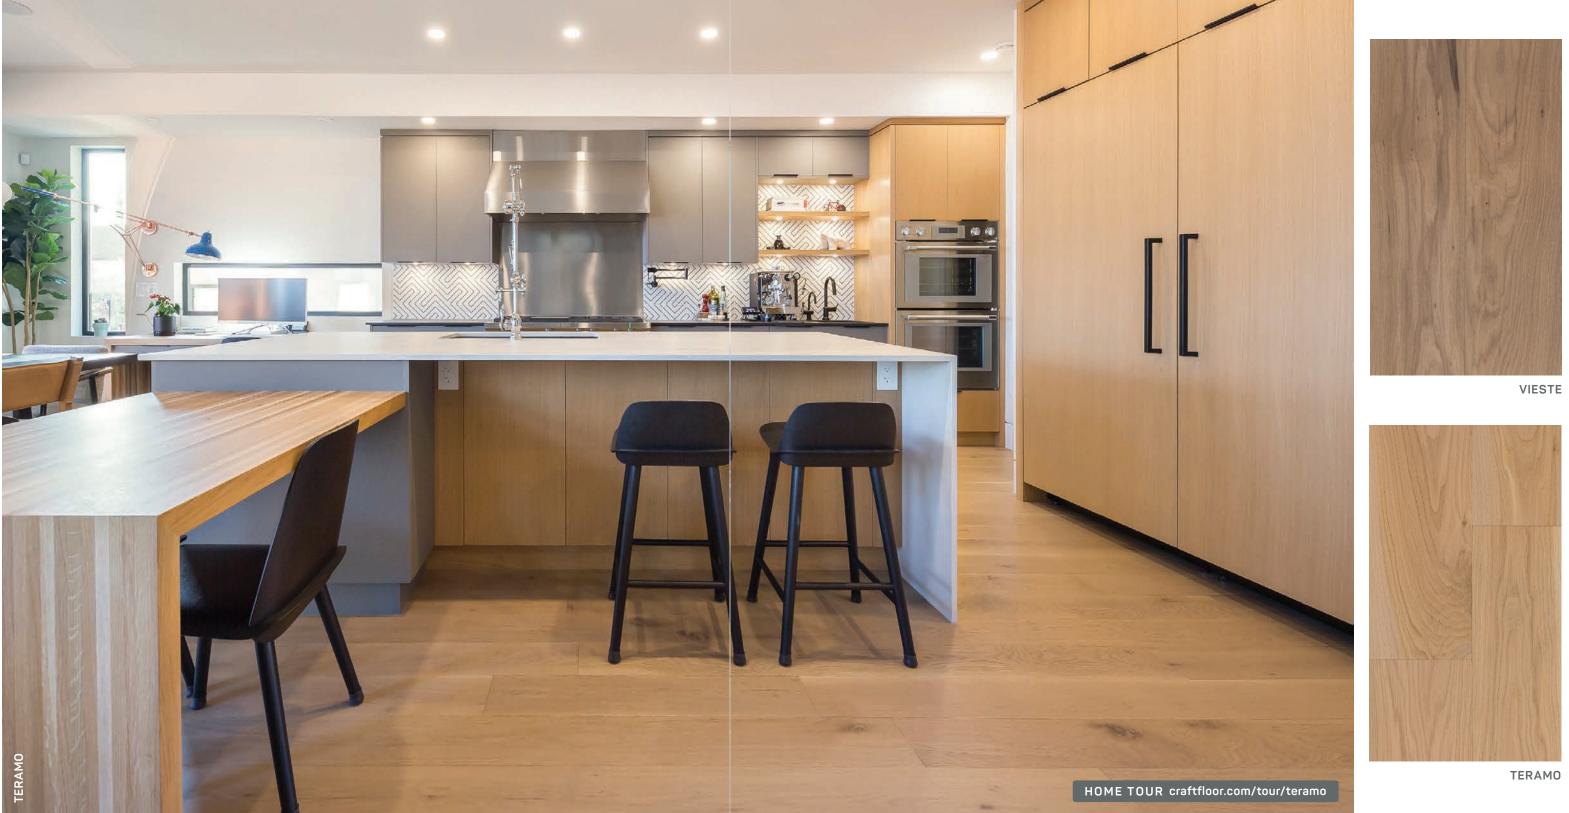

# CONTEMPA MODERN, URBAN-NATURAL WIDE PLANK OAK

The Contempa Collection exudes an unmistakable feeling of luxury and grace. Created for design conscious individuals looking for an urban-natural vibe and the right balance of casual sophistication, the Contempa Collection features American White Oak that has been artfully selected for its refined character and distinctive beauty.

Each original colour in this collection has been specifically crafted to highlight a unique and natural tone.

GENOA

ABERDEEN

OXFORD

GREYCASTLE