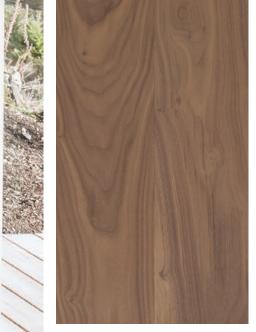

# LEGACY PLANK

#### TIMELESS, TEXTURED, WIDE PLANK WALNUT

Our Legacy Plank Collection features wide 8" planks that showcase the dramatically expressive grain patterns of Black Walnut. The distinctively wide widths and long lengths of Legacy Plank create a finished floor with far fewer seams than a more typical narrow width Walnut floor, and which greatly contributes to the unique beauty of this American exotic.

RERA

are created by artisans

techniques that result

in stunning time-worn

using hand-worked

VintageCRAFT

textures.

FERRERA