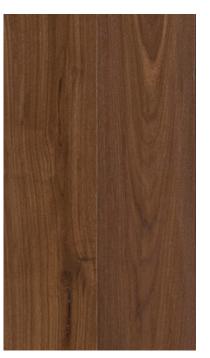

# LEGACY PLANK

#### TIMELESS, TEXTURED, WIDE PLANK WALNUT

Our Legacy Plank Collection features wide 8" planks that showcase the dramatically expressive grain patterns of Black Walnut. The distinctively wide widths and long lengths of Legacy Plank create a finished floor with far fewer seams than a more typical narrow width Walnut floor, and which greatly contributes to the unique beauty of this American exotic.

RERA

are created by artisans

techniques that result

in stunning time-worn

using hand-worked

VintageCRAFT

textures.

FERRERA

MONTIEL