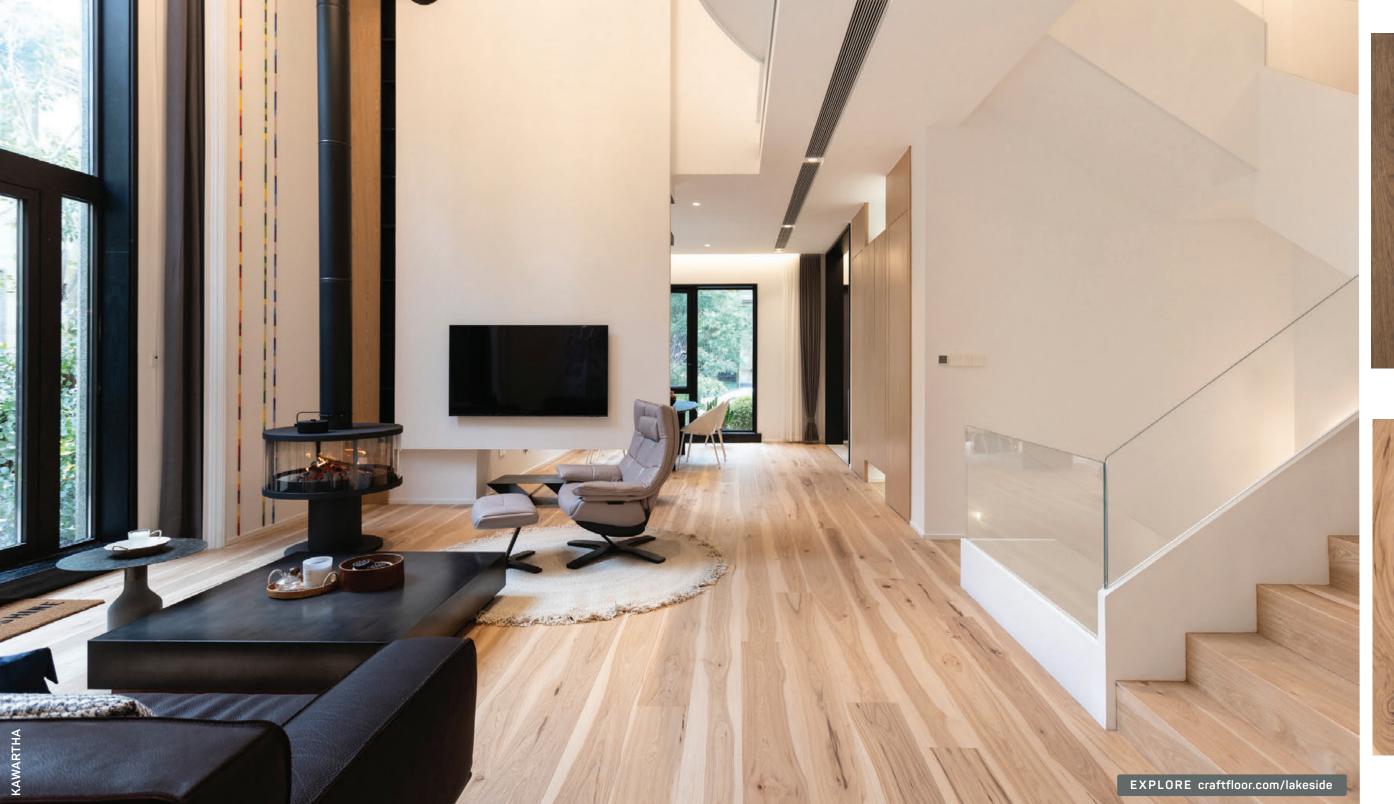

## LAKESIDE PLANK

# RUSTIC, TEXTURED, WIDE PLANK HICKORY

The Lakeside Plank Collection highlights the raw, natural beauty of rustic Hickory.

The most rustic of all of CRAFT's collections, Lakeside Plank floors feature earthy, organic patterns that make for a comfortable and casual setting. Lakeside Plank's wide, long planks minimize seams, preserve visual flow, and infuse a sense of natural organic beauty.

SHUSWAP

CHAMPLAIN

Lakeside Plank features robust hand-texturing with plenty of the wood pattern variation found in traditional rustic Hickory floors.

KAWARTHA