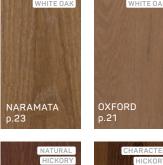

#### MODERN, URBAN-NATURAL WIDE PLANK OAK

The Contempa Collection exudes an unmistakable feeling of luxury and grace. Created for design conscious individuals looking for an urban-natural vibe and the right balance of casual sophistication, the Contempa Collection features American White Oak that has been artfully selected for its refined character and distinctive beauty.

Contempa's wide, long planks minimize seams, preserve visual flow, and infuse a sense of pure simplicity and elegance.

OXFORD

**ABERDEEN** 

GENOA

Each original colour in this collection has been specifically crafted to highlight a unique and natural tone.