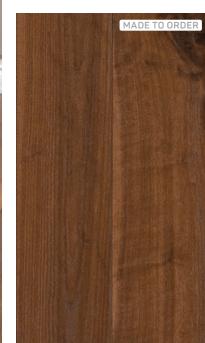

## LEGACY PLANK

# TIMELESS, TEXTURED, WIDE PLANK WALNUT

Our Legacy Plank Collection is an homage to the original craftsmen who forged their legacy building exquisite, turn-of-the-century furniture from Walnut. Legacy Plank's textural qualities and exotic grain pattern form a sophisticated look that enhances traditional and modern interiors alike. Featuring wide 8" planks, the collection's distinctly wide widths and extended lengths create a finished floor with notably fewer seams compared to a more typical narrow-width Walnut floor. This characteristic greatly contributes to the unique beauty of this American exotic, serving as a tribute to the craftsmanship of the past.

Legacy Plank floors are created by artisans using hand-worked VintageCRAFT techniques that result in stunning time-worn textures.

MONTIEL