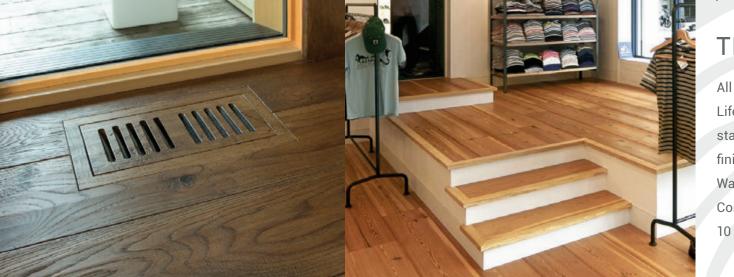

#### VENTS

A more beautiful and elegant solution than standard drop-in floor vents, our finished wood vents are a perfect match and create a smooth, safe transition along the flooring surface.