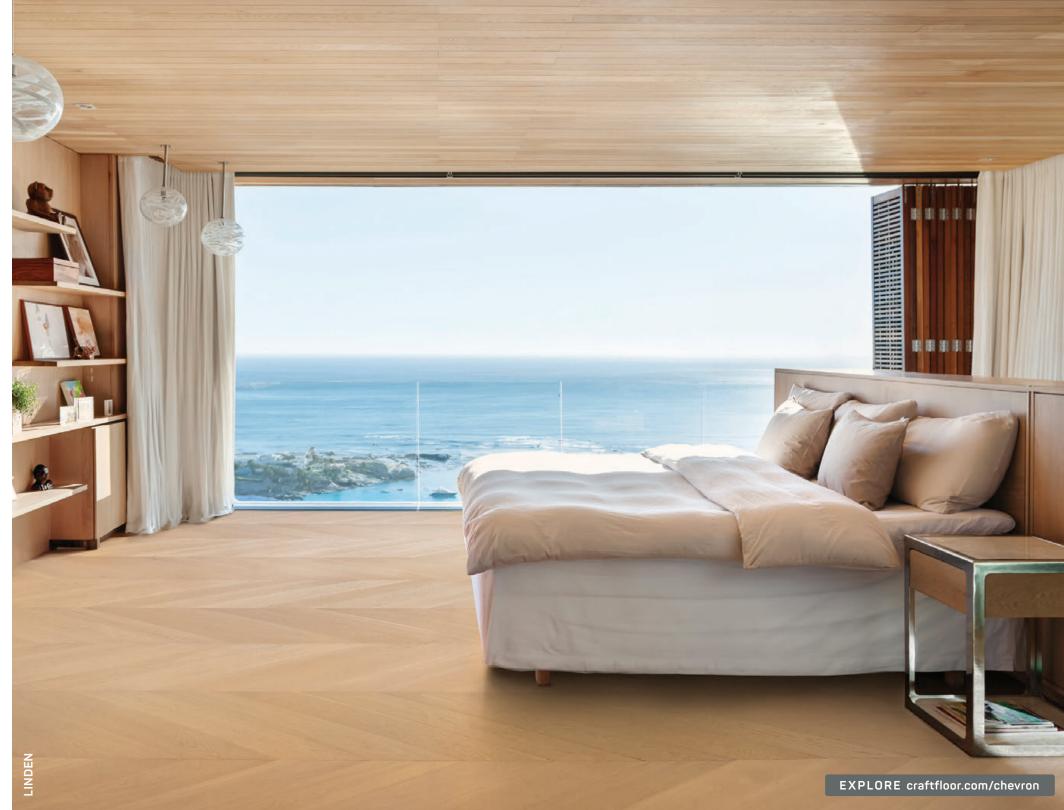

# CRAFT HERRINGBONE AND CHEVRON

CRAFT's customers value the freedom of expression in creative design – and now every colour in the CRAFT palette can be made as any one of our herringbone or chevron specifications.

New From CRAFT:
Nothing expresses style and sophistication like a beautiful herringbone or chevron floor – which are now available in any of CRAFT's colours.

#### HERRINGBONE + CHEVRON

For the utmost in design flexibility, each CRAFT floor is available in wide plank Herringbone or Chevron pattern.