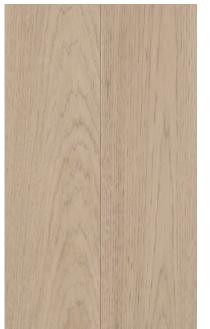

## OUR HICKORY

Origin: North Eastern USA

Hickory is the hardest North American wood used for flooring. Through the many years of experience in working with North American hardwoods, the CRAFT team has developed a deep love for and appreciation of Hickory. CRAFT homeowners love its resilience and its natural wood feeling, making Hickory the #1 wood species that we use for our floors.

From our craftsmen's perspective, the most unique aspect of Hickory is the beautifully distinct patterns that result from the wood's varying grain pattern, which features more sapwood than that found in other species such as Oak or Walnut.