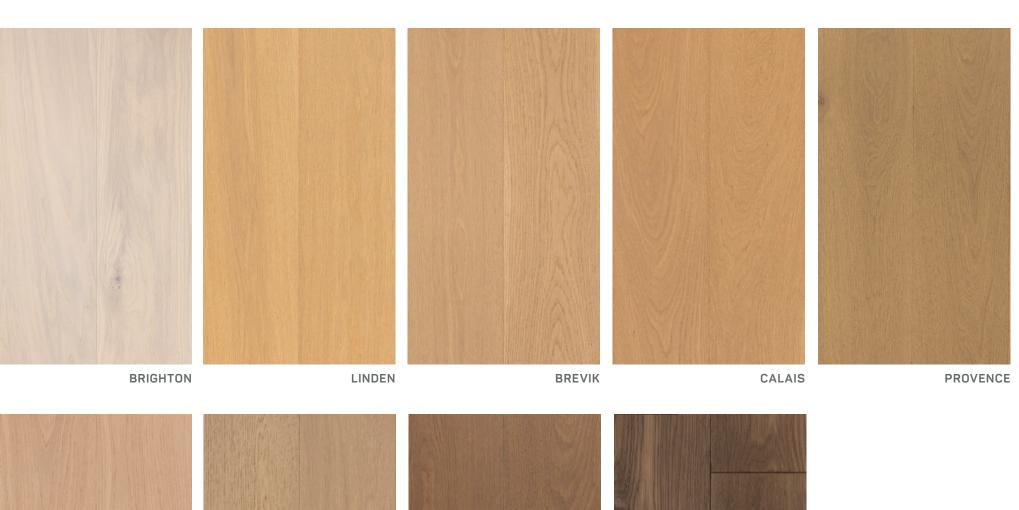

## OUR OAK

Origin: North Eastern USA

Among the myriad sub-species of Oak found around the world, American White Oak stands out as the finest. CRAFT's artisans love working with American White Oak, specifically because there are so many creative and interesting things that can be done with it.

CRAFT's wood artisans love
working with White Oak because
of its beautifully consistent
colour and grain pattern. These
characteristics create a versatile
canvas, allowing the CRAFT
Artisan Team to skillfully apply
a range of artisanal processes
that transform White Oak into an
array of stunning and naturally
alluring colours.