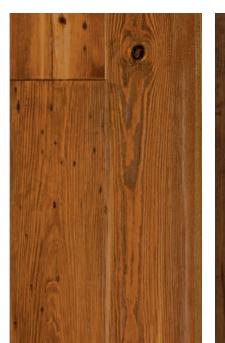

## OUR HICKORY

Origin: North Eastern USA

Hickory is the hardest North American wood used for flooring. Through the many years of experience in working with North American hardwoods, the CRAFT team has developed a deep love for and appreciation of Hickory. CRAFT homeowners love its resilience and its natural wood feeling, making Hickory the #1 wood species that we use for our floors.

From our craftsmen's perspective, the most unique aspect of Hickory is the beautifully distinct patterns that result from the wood's varying grain pattern, which features more sapwood than that found in other species such as Oak or Walnut.