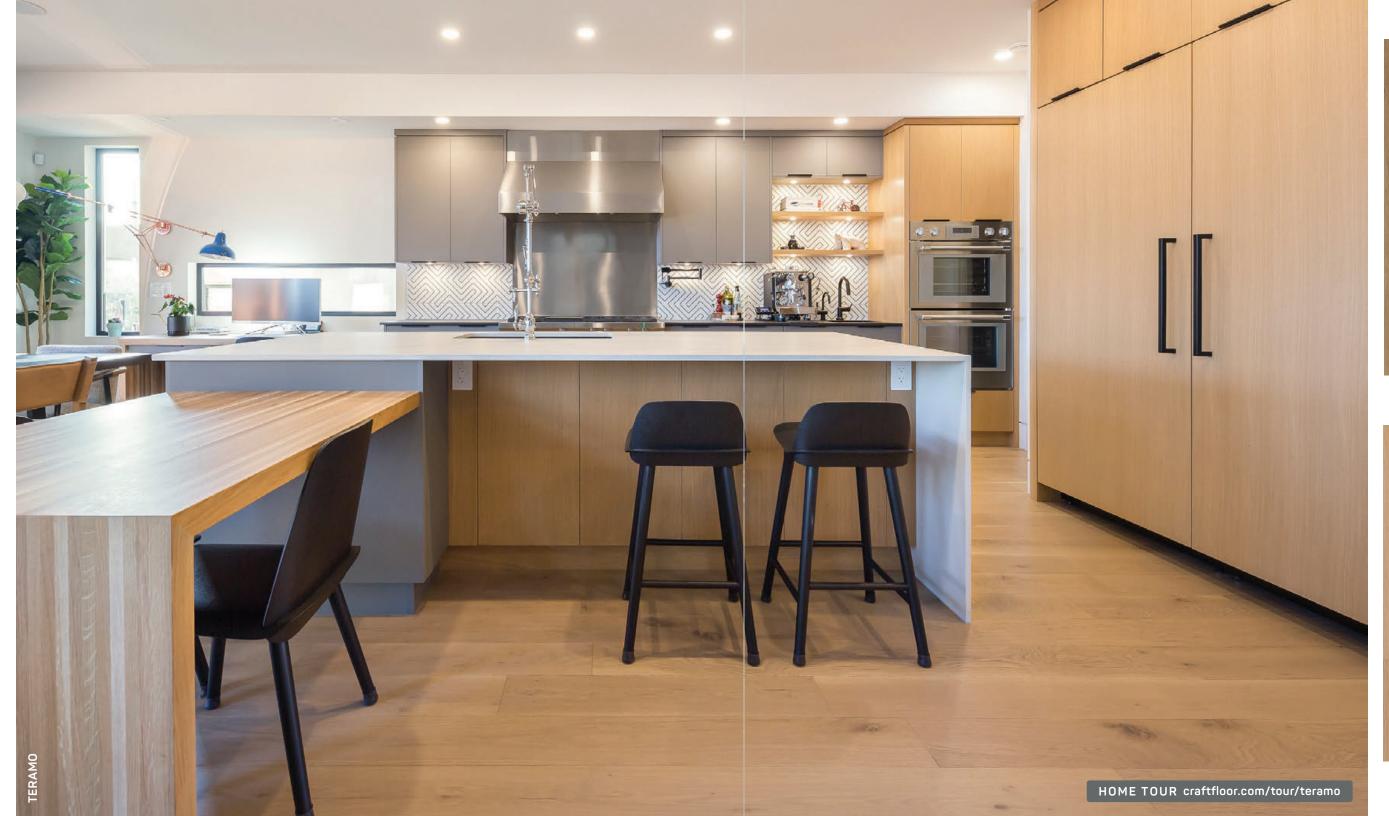

## STYLEWOOD IN OAK

# STYLISH AND VERSATILE WIDEPLANK OAK

The StyleWood Collection is as versatile as it is beautiful, offering a wide selection of colours and wood patterns for the discerning homeowner.

StyleWood floors work well in a variety of different design schemes ranging from modern to traditional. StyleWood's wide and long planks minimize seams, preserve visual flow, and infuse a sense of natural organic beauty.

VIESTE

TERAMO

NORCIA

LUCCA