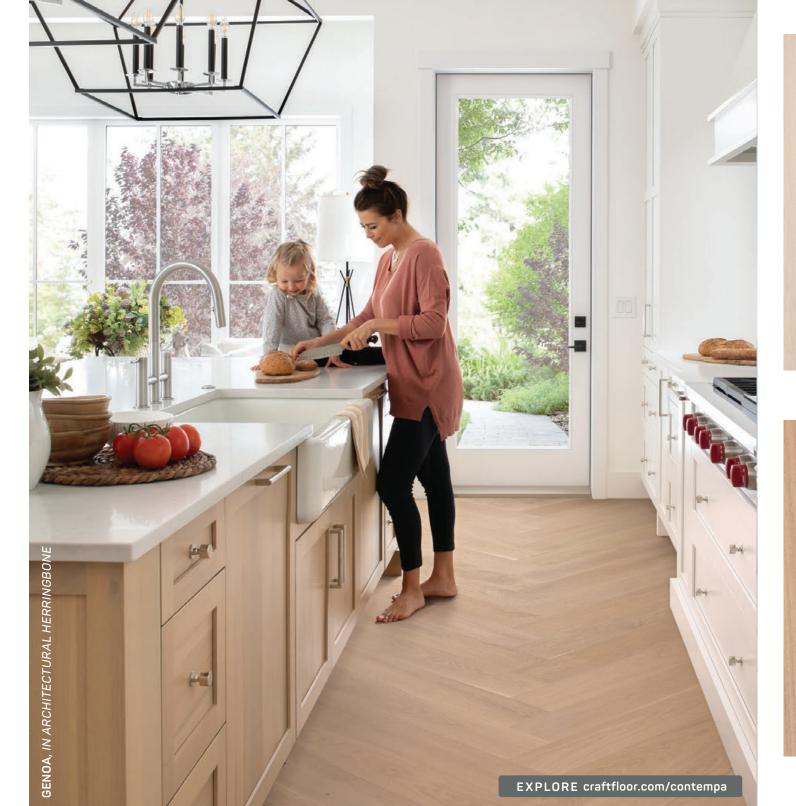

## CONTEMPA

#### MODERN, URBAN-NATURAL WIDE PLANK OAK

The Contempa Collection exudes an unmistakable feeling of luxury and grace. Created for design conscious individuals looking for an urban-natural vibe and the right balance of casual sophistication, the Contempa Collection features American White Oak that has been artfully selected for its refined character and distinctive beauty.

Contempa's wide, long planks minimize seams, preserve visual flow, and infuse a sense of pure simplicity and elegance.

OXFORD

**ABERDEEN** 

GENOA

Each original colour in this collection has been specifically crafted to highlight a unique and natural tone.