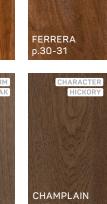

# RUSTIC, TEXTURED, WIDE PLANK HICKORY

The Lakeside Plank Collection highlights the raw, natural beauty of rustic Hickory.

The most rustic of all of CRAFT's collections, Lakeside Plank floors feature earthy, organic patterns that make for a comfortable and casual setting. Lakeside Plank's wide, long planks minimize seams, preserve visual flow, and infuse a sense of natural organic beauty.

SHUSWAP

CHAMPLAIN

Lakeside Plank features robust hand-texturing with plenty of the wood pattern variation found in traditional rustic Hickory floors.

KAWARTHA