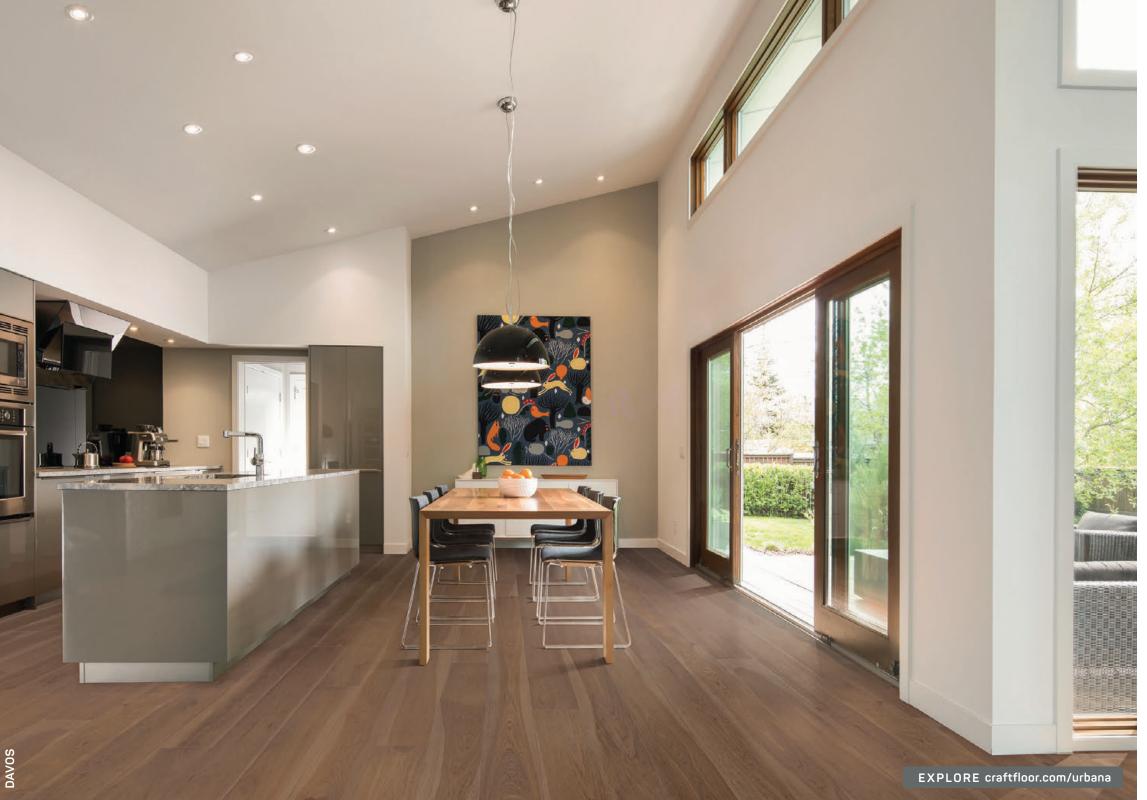

## URBANA

#### URBAN & SOPHISTICATED, CONTEMPORARY WIDE PLANK HICKORY

A favourite choice for high-end residential homes, urban lofts and well designed spaces, the Urbana Collection reveals a sense of vibrant cosmopolitan style and sophistication. Crafted from hand selected planks of Elite Grade Hickory, Urbana's refined colours and subtle textures accentuate the everlasting appeal of real wood. Urbana's wide, long planks minimize seams, preserve visual flow, and infuse a sense of pure simplicity and elegance.

VERONA

features expertly curated neutral tones and rich hues, making this collection well suited for projects featuring modern furniture and designer

**AREZZO** 

RESARO DAVOS