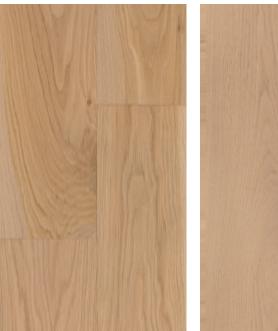

## OUR OAK

Origin: North Eastern USA

Among the myriad sub-species of Oak found around the world, American White Oak stands out as the finest. CRAFT's artisans love working with American White Oak, specifically because there are so many creative and interesting things that can be done with it.

CRAFT's wood artisans love
working with White Oak because
of its beautifully consistent
colour and grain pattern. These
characteristics create a versatile
canvas, allowing the CRAFT
Artisan Team to skillfully apply
a range of artisanal processes
that transform White Oak into an
array of stunning and naturally
alluring colours.