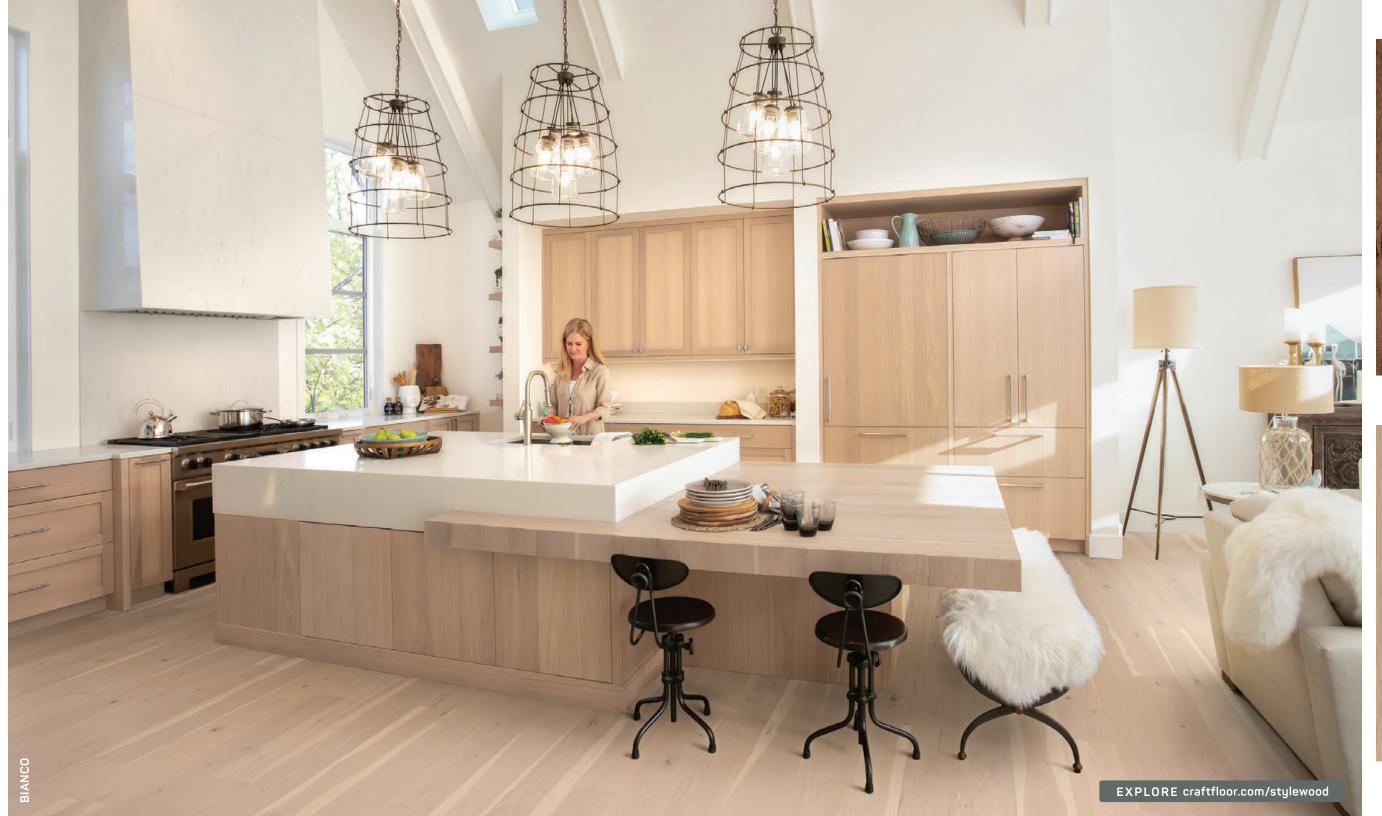

# STYLEWOOD IN HICKORY

# STYLISH AND VERSATILE WIDEPLANK HICKORY

The StyleWood Collection is as versatile as it is beautiful, offering a wide selection of colours and wood patterns for the discerning homeowner.

StyleWood floors work well in a variety of different design schemes ranging from modern to traditional. StyleWood's wide and long planks minimize seams, preserve visual flow, and infuse a sense of natural organic beauty.

NAPOLI

BIANCO

LORETO