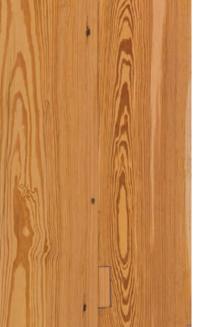

## OUR HICKORY

Origin: North Eastern USA

Hickory is the hardest North American wood used for flooring. Through the many years of experience in working with North American hardwoods, the CRAFT team has developed a deep love for and appreciation of Hickory. CRAFT homeowners love its resilience and its natural wood feeling, making Hickory the #1 wood species that we use for our floors.

From our craftsmen's perspective, the most unique aspect of Hickory is the beautifully distinct patterns that result from the wood's varying grain pattern, which features more sapwood than that found in other species such as Oak or Walnut.