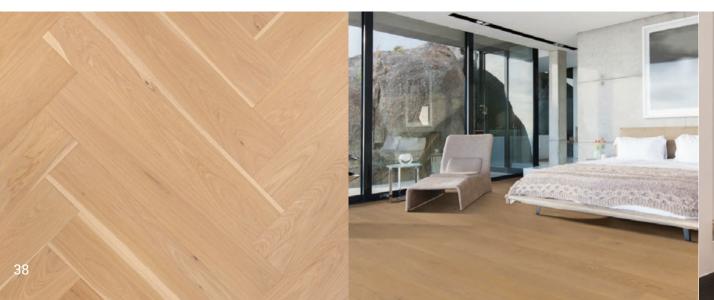

# CRAFT HERRINGBONE AND CHEVRON

CRAFT's customers value the freedom of expression in creative design – and now every colour in the CRAFT palette can be made as any one of our herringbone or chevron specifications.

New From CRAFT:
Nothing expresses style and sophistication like a beautiful herringbone or chevron floor – which are now available in any of CRAFT's colours.

#### HERRINGBONE + CHEVRON

For the utmost in design flexibility, each CRAFT floor is available in wide plank Herringbone or Chevron pattern.