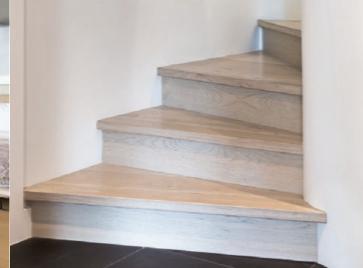

#### STAIR NOSE

A linear moulding that attaches to the flooring along one edge and trims off a stair, or any step to a lower adjacent area.