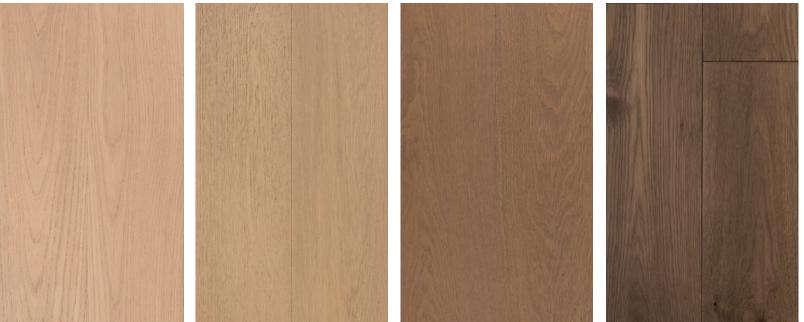

## OUR OAK

Origin: North Eastern USA

Among the myriad sub-species of Oak found around the world, American White Oak stands out as the finest. CRAFT's artisans love working with American White Oak, specifically because there are so many creative and interesting things that can be done with it.

CRAFT's wood artisans love
working with White Oak because
of its beautifully consistent
colour and grain pattern. These
characteristics create a versatile
canvas, allowing the CRAFT
Artisan Team to skillfully apply
a range of artisanal processes
that transform White Oak into an
array of stunning and naturally
alluring colours.