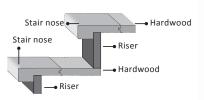

#### STAIR NOSE

A linear moulding that attaches to the flooring along one edge and trims off a stair, or any step to a lower adjacent area.