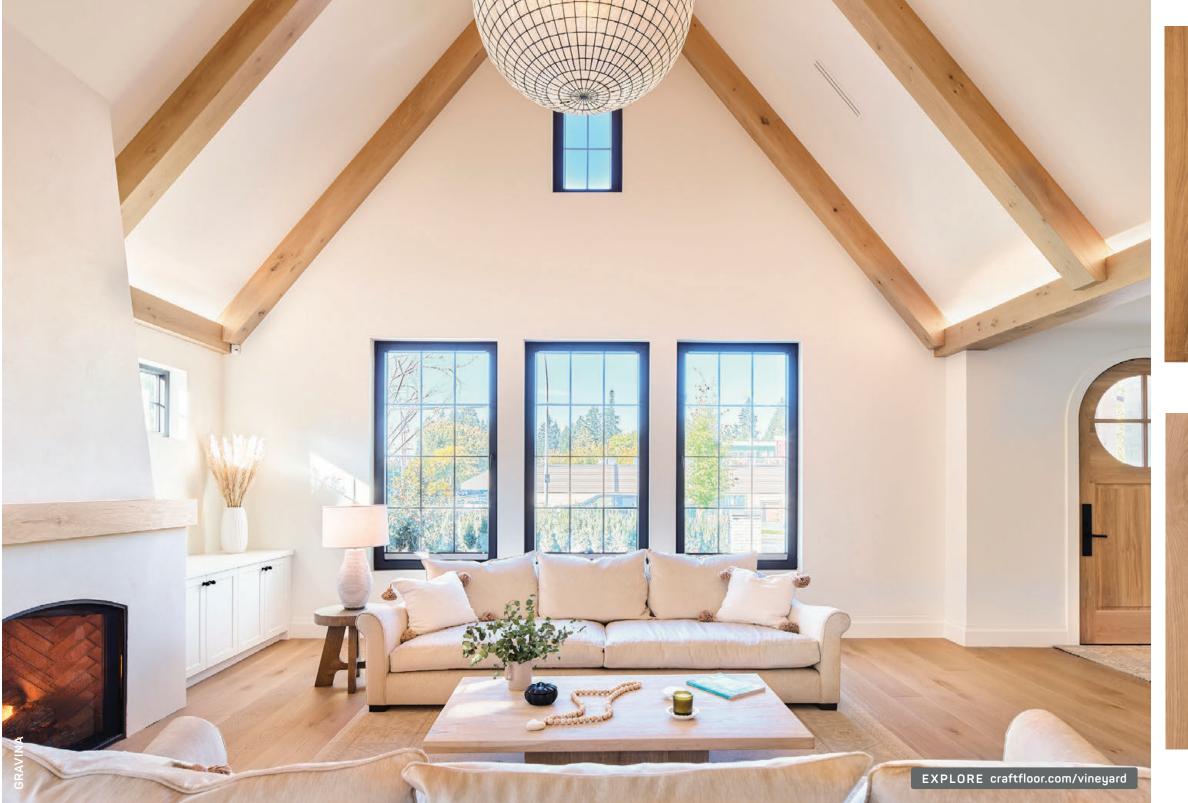

## VINEYARD PLANK

#### NATURALLY ORGANIC, WIDE PLANK OAK

Our Vineyard Plank Collection is crafted exclusively from sustainably sourced American White Oak. Every plank in this collection is hand made by skillful artisans who know and love the welcoming character of this wood. Vineyard Plank's wide, long planks minimize seams, preserve visual flow, and infuse a sense of natural organic beauty.

The Vineyard Plank
Collection is a favourite
choice among designers
and homeowners looking
for a true statement of
historical charm and
the distinctive appeal of
wideplank White Oak.

**AMBONNAY** 

GRAVINA