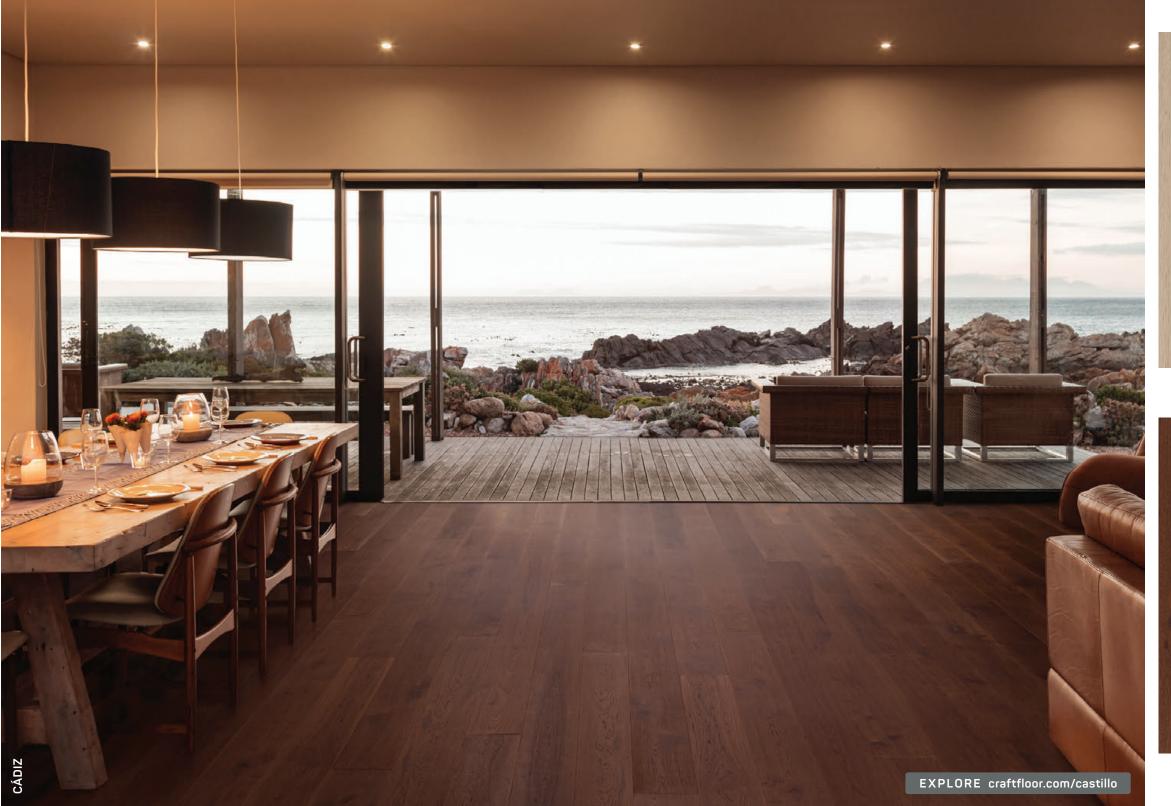

## CASTILLO PLANK

# HISTORICAL, TEXTURED WIDE PLANK HICKORY

Rustic enough to capture the organic characteristics of nature, yet clean enough to add style to a contemporary setting. The Castillo Plank Collection infuses a time honoured historical foundation into a modern aesthetic.

Castillo Plank's wide, long planks minimize seams, preserve visual flow, and infuse a sense of natural organic beauty.

The ideal choice for busy families and active households, the Castillo Plank Collection is made from our Natural Grade Hickory with VintageCRAFT texturing, which means it can withstand the rigors of an active lifestyle and still look good for years to come.

ARAGON

CÁDIZ

MORENA

CANTABRIA