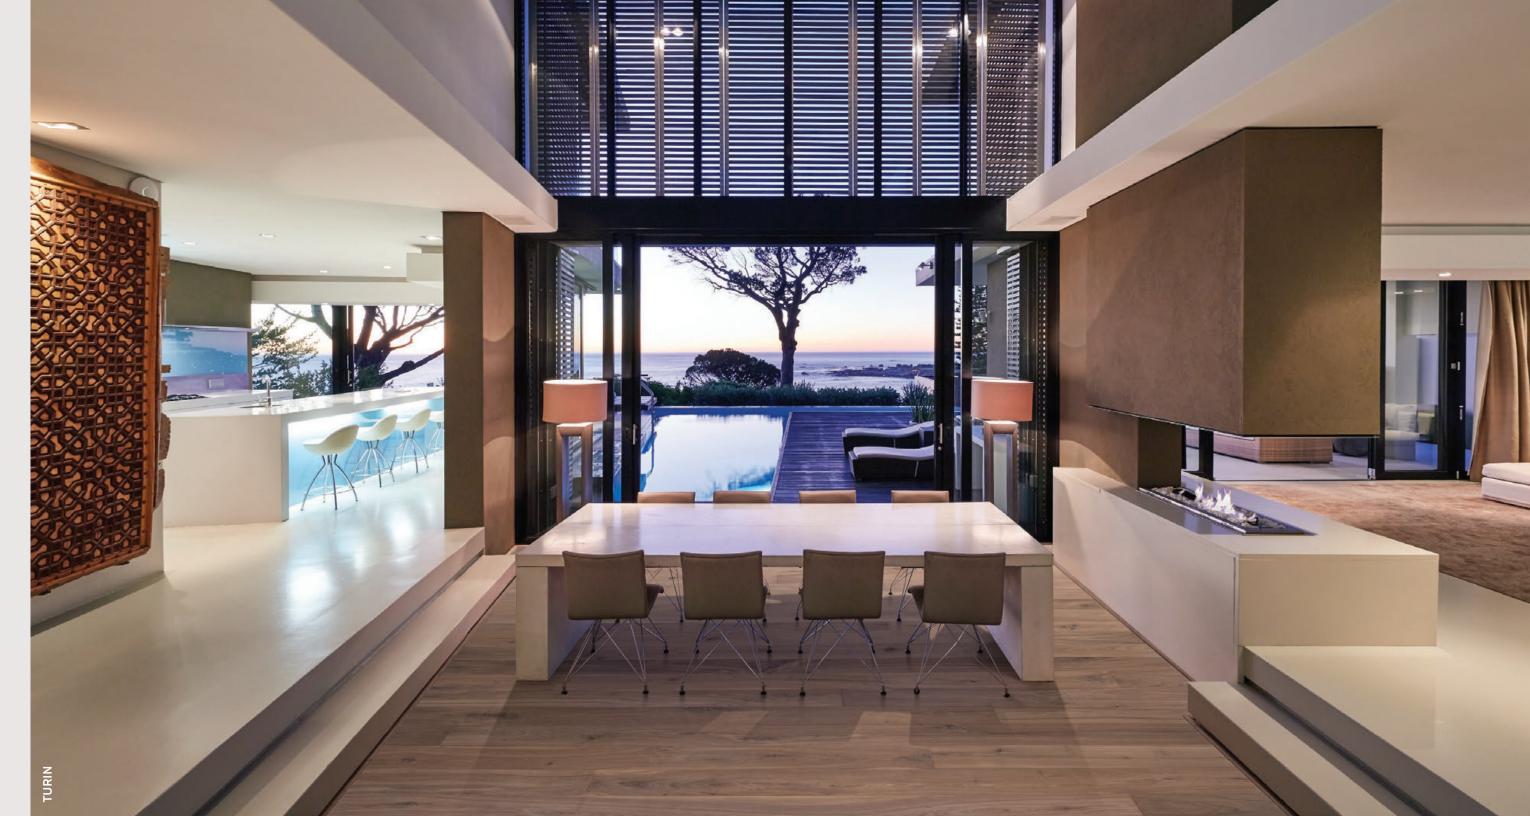

# LUXE

# EXOTIC, CONTEMPORARY, WIDE PLANK WALNUT

A modern aesthetic designed for urban living, the Luxe Collection features uncommonly wide 8" planks of Walnut, where each and every board is carefully chosen by our artisans to meet the highest standards of wood beauty.

Walnut has long
been the most highly
prized of the American
hardwoods, and is
a favorite amongst
those who are design
conscious and
appreciate the beauty of
real wood.

VALENCIA

TURIN

DEVONSHIRE