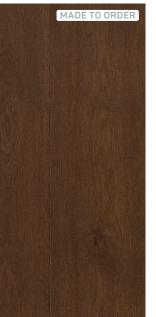

## LEGACY PLANK

# TIMELESS, TEXTURED, WIDE PLANK WALNUT

Our Legacy Plank Collection is an homage to the original craftsmen who forged their legacy building exquisite, turn-of-the-century furniture from Walnut. Legacy Plank's textural qualities and exotic grain pattern form a sophisticated look that enhances traditional and modern interiors alike. Featuring wide 8" planks, the collection's distinctly wide widths and extended lengths create a finished floor with notably fewer seams compared to a more typical narrow-width Walnut floor. This characteristic greatly contributes to the unique beauty of this American exotic, serving as a tribute to the craftsmanship of the past.

Legacy Plank floors are created by artisans using hand-worked VintageCRAFT techniques that result in stunning time-worn textures.

MONTIEL