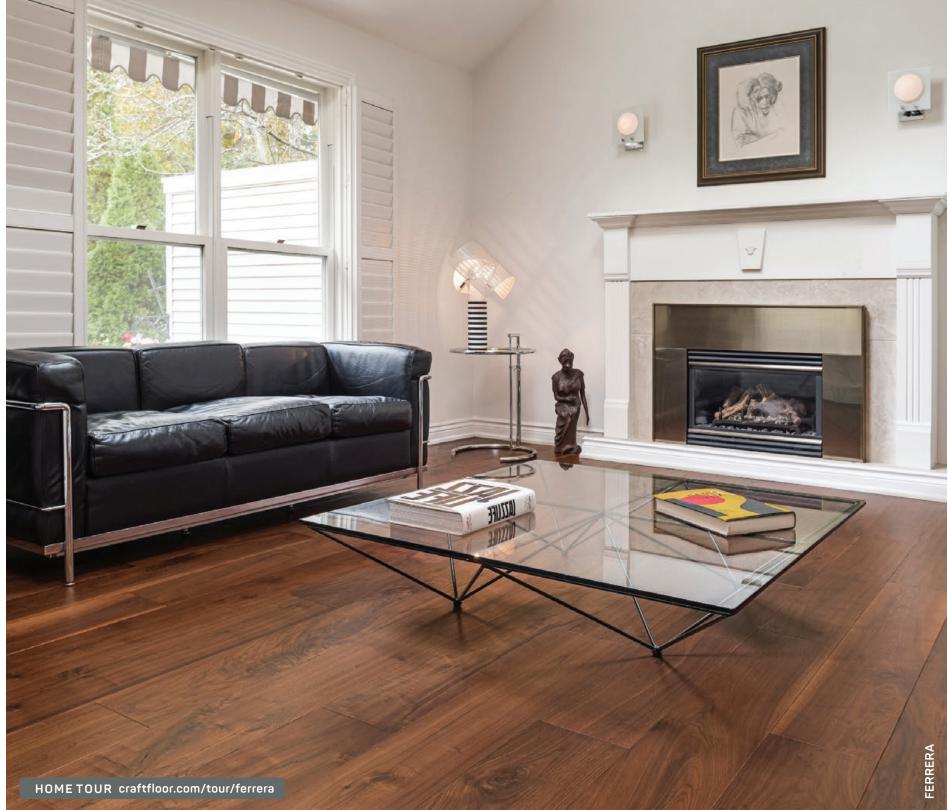

# TIMELESS, TEXTURED, WIDE PLANK WALNUT

Our Legacy Plank Collection is an homage to the original craftsmen who forged their legacy building exquisite, turn-of-the-century furniture from Walnut. Legacy Plank's textural qualities and exotic grain pattern form a sophisticated look that enhances traditional and modern interiors alike. Featuring wide 8" planks, the collection's distinctly wide widths and extended lengths create a finished floor with notably fewer seams compared to a more typical narrow-width Walnut floor. This characteristic greatly contributes to the unique beauty of this American exotic, serving as a tribute to the craftsmanship of the past.

Legacy Plank floors are created by artisans using hand-worked VintageCRAFT techniques that result in stunning time-worn textures.

MONTIEL