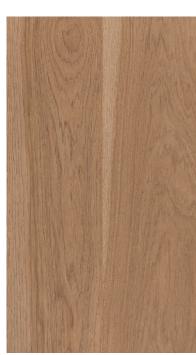

## OUR HICKORY

Origin: North Eastern USA

Hickory is the hardest North American wood used for flooring. Through the many years of experience in working with North American hardwoods, the CRAFT team has developed a deep love for and appreciation of Hickory. CRAFT homeowners love its resilience and its natural wood feeling, making Hickory the #1 wood species that we use for our floors.

From our craftsmen's perspective, the most unique aspect of Hickory is the beautifully distinct patterns that result from the wood's varying grain pattern, which features more sapwood than that found in other species such as Oak or Walnut.