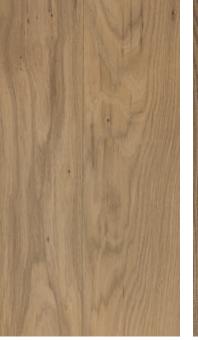

## OUR HICKORY

Origin: North Eastern USA

Hickory is the hardest North American wood used for flooring. Through the many years of experience in working with North American hardwoods, the CRAFT team has developed a deep love for and appreciation of Hickory. CRAFT homeowners love its resilience and its natural wood feeling, making Hickory the #1 wood species that we use for our floors.

From our craftsmen's perspective, the most unique aspect of Hickory is the beautifully distinct patterns that result from the wood's varying grain pattern, which features more sapwood than that found in other species such as Oak or Walnut.