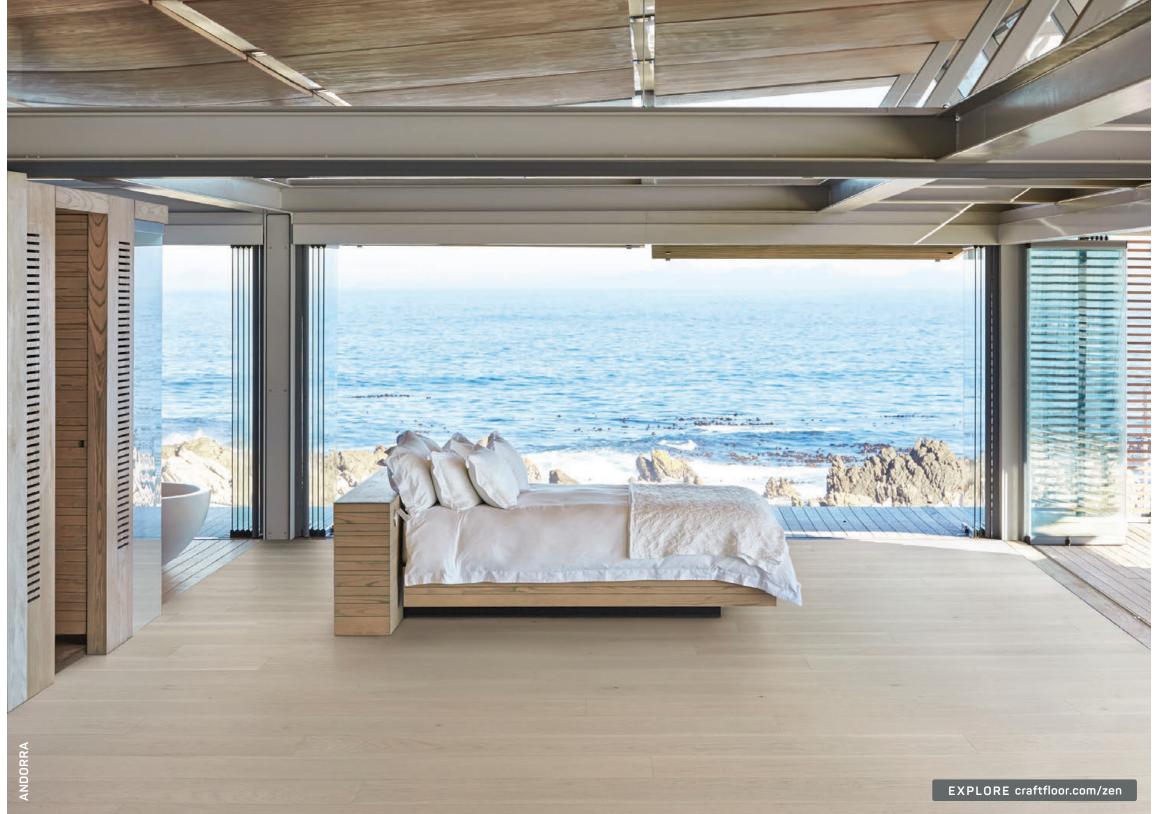

# ORGANIC, LIGHT AND NATURAL WIDE PLANK HICKORY

The exquisite Zen Collection offers a calming refuge from a hectic world.

This unique collection is distinguished by lighter hues and showcases the organic patterns inherent in our finest Elite Grade Hickory floors.

Zen's wide and long planks produce less seams to distract the eye while imparting an ambiance of peace and harmony. Clear your mind and experience the art of Zen.

MESSINA

KAVALA

ANDORRA

ORISSA

EVORA