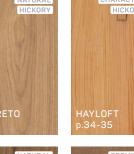

## OUR HICKORY

Origin: North Eastern USA

Hickory is the hardest North American wood used for flooring. Through the many years of experience in working with North American hardwoods, the CRAFT team has developed a deep love for and appreciation of Hickory. CRAFT homeowners love its resilience and its natural wood feeling, making Hickory the #1 wood species that we use for our floors.

From our craftsmen's perspective, the most unique aspect of Hickory is the beautifully distinct patterns that result from the wood's varying grain pattern, which features more sapwood than that found in other species such as Oak or Walnut.