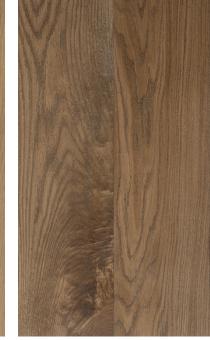

## LEGACY PLANK

# TIMELESS, TEXTURED, WIDE PLANK WALNUT

Our Legacy Plank Collection is an homage to the original craftsmen who forged their legacy building exquisite, turn-of-the-century furniture from Walnut. Legacy Plank's textural qualities and exotic grain pattern form a sophisticated look that enhances traditional and modern interiors alike. Featuring wide 8" planks, the collection's distinctly wide widths and extended lengths create a finished floor with notably fewer seams compared to a more typical narrow-width Walnut floor. This characteristic greatly contributes to the unique beauty of this American exotic, serving as a tribute to the craftsmanship of the past.

Legacy Plank floors are created by artisans using hand-worked VintageCRAFT techniques that result in stunning time-worn textures.

MONTIEL