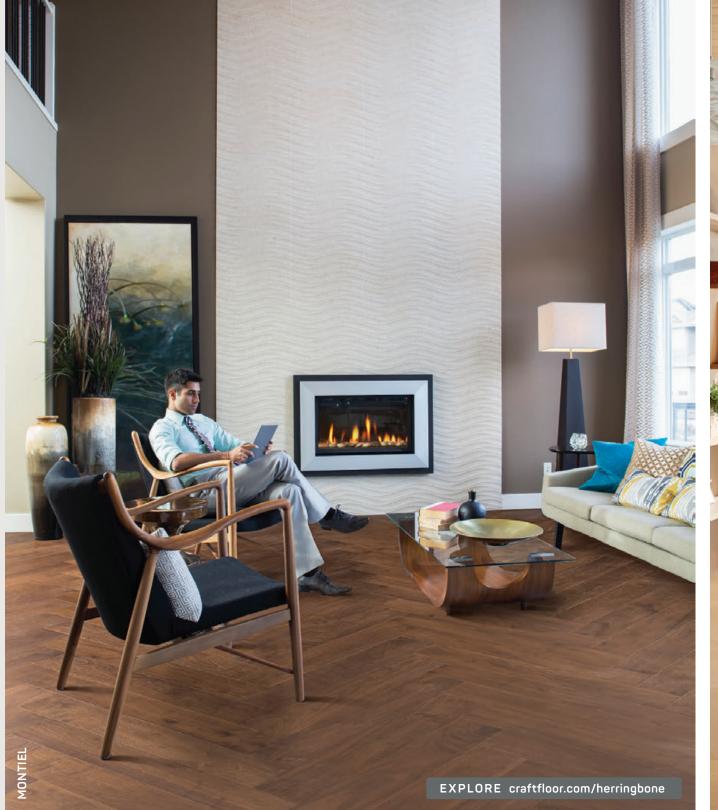

# CRAFT HERRINGBONE AND CHEVRON

CRAFT's customers value the freedom of expression in creative design – and now every colour in the CRAFT palette can be made as any one of our herringbone or chevron specifications.

New From CRAFT:
Nothing expresses style and sophistication like a beautiful herringbone or chevron floor – which are now available in any of CRAFT's colours.

#### HERRINGBONE + CHEVRON

For the utmost in design flexibility, each CRAFT floor is available in wide plank Herringbone or Chevron pattern.